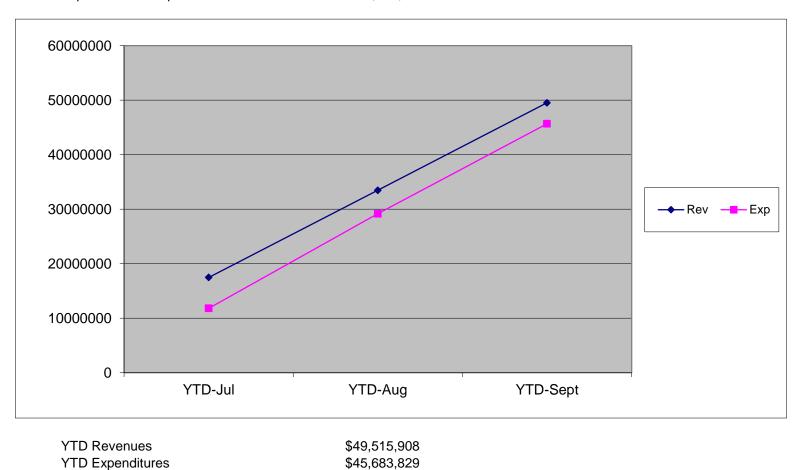

#### Revenues:

First quarter revenues are about \$1.1 million less than for the same period in FY/13. This revenue decrease includes decreased revenue from water sales of \$1.6 million, San Juan Chama Strategy implementation \$.4 million, increases in Water Facilities Rehab of \$.2 million and Sewer revenue \$.7 million. The FY/14 revenues are down from the FY/13 revenues for the same time period due to decreased water usage due to a 15% reduction in consumption as compared to the same 3-month period of FY/13. The reduction is offset by the 5% Rate Revenue increase implemented at July 1, 2013. Factors affecting the reduction are increased precipitation in the months of July and September as compared to the same period of FY/13 and normal precipitation for that same period. In addition, the increase in rates that went into effect on July 1 along with the 200% water use block level in the rate structure has had an impact on customer's usage patterns. Projected revenues are off by approximately \$3.6 million for the first 3 months of FY/14 and are in line to be below the approved budget for FY/14. Revenue projections to June 30, 2014 have not been adjusted from the approved budget on the 1<sup>st</sup> guarter report. Approved budget revenues amounts were derived with the expectation of very limited growth in the service area for the next several years coupled with continued 2% reductions in consumption due to the very effective conservation efforts of the Authority.

#### Expenditures:

First quarter total expenditures are \$9 million above the same period in FY/13. This increase is mainly in the Interfund Transfers \$6 million and General Government

\$4.7 million. The increase in the General Government is due to the large Risk Insurance Premiums the Authority paid as it transferred its Risk Program away from the City of Albuquerque. It is anticipated that the Water Authority will be under budget in the expenditures at the end of the fiscal year. These two increases were offset by decreases in other operating categories. In FY/14, in conjunction with the move to a new ERP system, the WUA added a General Government division to the chart of accounts structure to further move Authority-wide appropriations out of individual departments. This division is comprised of the following departments, appropriations for Utilities, Electricity, and Natural Gas. Additional appropriations for Workers Compensation, Tort and Risk, Franchise Fees, Water Conservation Fees, Admin Fees to the City of Albuquerque, and Interfund Transfers. These appropriations had, in previous years been tracked in individual departments or divisions. At this time due to the revenue shortfall, the Authority has postponed the transfer from Operating to CIP. This will generate savings of approximately \$8 million for FY/14. The projected expenditure at June 30, 2014, is estimated to be \$.750 million under the approved appropriation. Including the savings that will be derived by the reduction of the CIP transfer, it is estimated the projected expenditures at June 30, 2014 will be \$9 million under approved appropriation.

Working capital or fund balance is projected to be \$.2 million, compared to a beginning balance in 2014 of (\$13.7) million. The fund balance trend has reversed as planned and will eventually meet the target of 1/12.