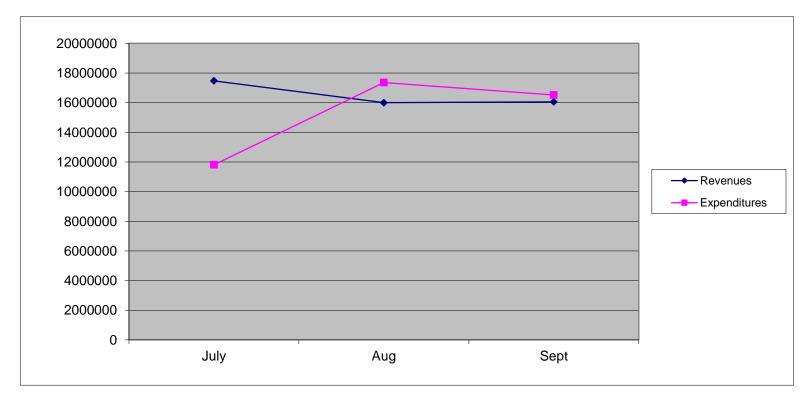

#### Revenues:

First quarter revenues are about \$1.1 million less than for the same period in FY/13. This revenue decrease includes decreased revenue from water sales of \$1.6 million, San Juan Chama Strategy implementation \$.4 million, increases in Water Facilities Rehab of \$.2 million and Sewer revenue \$.7 million. The FY/14 revenues are down from the FY/13 revenues for the same time period due to decreased water usage due to a 15% reduction in consumption as compared to the same 3-month period of FY/13. The reduction is offset by the 5% Rate Revenue increase implemented at July 1, 2013. Factors affecting the reduction are increased precipitation in the months of July and September as compared to the same period of FY/13 and normal precipitation for that same period. In addition, the increase in rates that went into effect on July 1 along with the 200% water use block level in the rate structure has had an impact on customer's usage patterns. Projected revenues are off by approximately \$3.6 million for the first 3 months of FY/14 and are in line to be below the approved budget for FY/14. Revenue projections to June 30, 2014 have not been adjusted from the approved budget on the 1<sup>st</sup> guarter report. Approved budget revenues amounts were derived with the expectation of very limited growth in the service area for the next several years coupled with continued 2% reductions in consumption due to the very effective conservation efforts of the Authority.

#### Expenditures:

First quarter total expenditures are \$9 million above the same period in FY/13. This increase is mainly in the Interfund Transfers \$6 million and General Government

\$4.7 million. The increase in the General Government is due to the large Risk Insurance Premiums the Authority paid as it transferred its Risk Program away from the City of Albuquerque. It is anticipated that the Water Authority will be under budget in the expenditures at the end of the fiscal year. These two increases were offset by decreases in other operating categories. In FY/14, in conjunction with the move to a new ERP system, the WUA added a General Government division to the chart of accounts structure to further move Authority-wide appropriations out of individual departments. This division is comprised of the following departments, appropriations for Utilities, Electricity, and Natural Gas. Additional appropriations for Workers Compensation, Tort and Risk, Franchise Fees, Water Conservation Fees, Admin Fees to the City of Albuquerque, and Interfund Transfers. These appropriations had, in previous years been tracked in individual departments or divisions. At this time due to the revenue shortfall, the Authority has postponed the transfer from Operating to CIP. This will generate savings of approximately \$8 million for FY/14. The projected expenditure at June 30, 2014, is estimated to be \$.750 million under the approved appropriation. Including the savings that will be derived by the reduction of the CIP transfer, it is estimated the projected expenditures at June 30, 2014 will be \$9 million under approved appropriation.