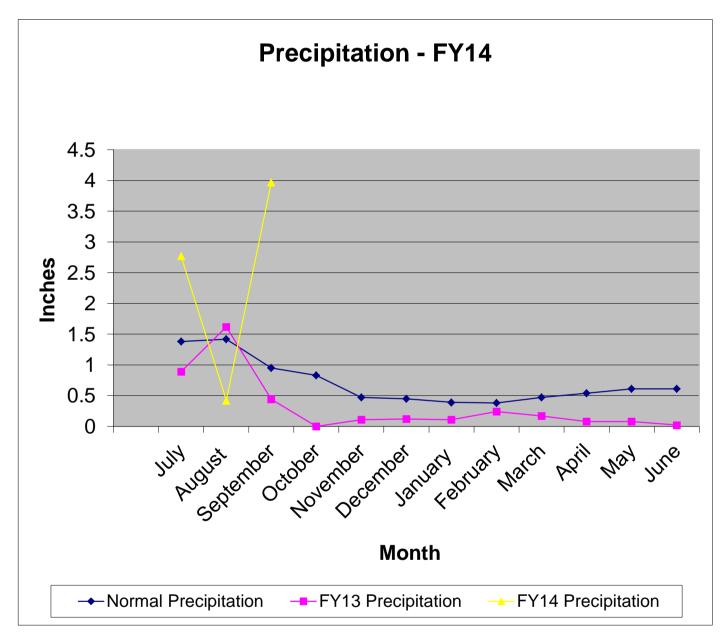

#### Revenues:

First quarter revenues are about \$1.1 million less than for the same period in FY/13. This revenue decrease includes decreased revenue from water sales of \$1.6 million, San Juan Chama Strategy implementation \$.4 million, increases in Water Facilities Rehab of \$.2 million and Sewer revenue \$.7 million. The FY/14 revenues are down from the FY/13 revenues for the same time period due to decreased water usage due to a 15% reduction in consumption as compared to the same 3-month period of FY/13. The reduction is offset by the 5% Rate Revenue increase implemented at July 1, 2013. Factors affecting the reduction are increased precipitation in the months of July and September as compared to the same period of FY/13 and normal precipitation for that same period. In addition, the increase in rates that went into effect on July 1 along with the 200% water use block level in the rate structure has had an impact on customer's usage patterns. Projected revenues are off by approximately \$3.6 million for the first 3 months of FY/14 and are in line to be below the approved budget for FY/14. Revenue projections to June 30, 2014 have not been adjusted from the approved budget on the 1<sup>st</sup> guarter report. Approved budget revenues amounts were derived with the expectation of very limited growth in the service area for the next several years coupled with continued 2% reductions in consumption due to the very effective conservation efforts of the Authority.