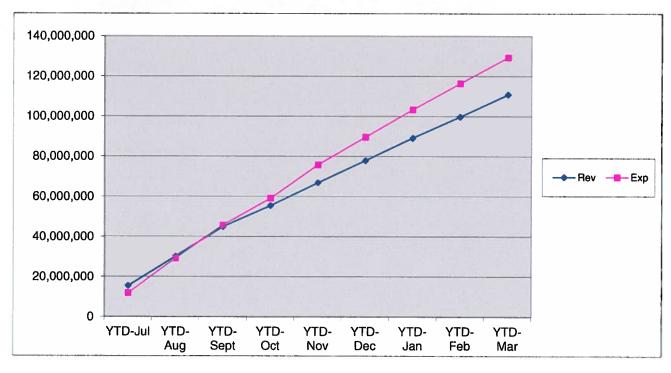

### Water Utility Authority - General Fund 21 Revenues Compared to Expenditures - FY14 Mar-14

Revenues - February Expenditures - February \$11,021,560 \$13,009,263

YTD Revenues
YTD Expenditures

\$110,896,422 \$129,443,634