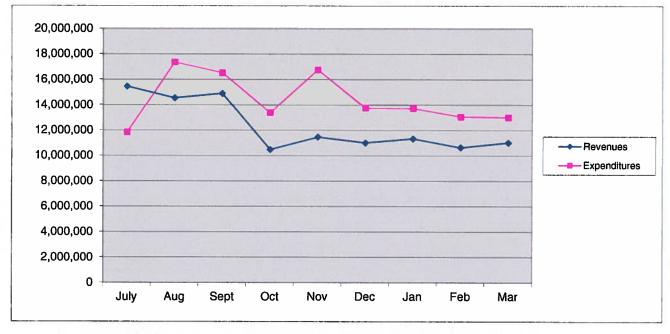

### Revenues:

Third quarter revenues are about \$1.6 million above the same period in FY/13. This revenue increase includes decreased revenue from water sales of \$0.9 million, San Juan Chama Strategy implementation \$.5 million, increases Sewer revenue \$2.1 million and other miscellaneous revenues of approx. \$0.9 million. The FY/14 revenues are down from the FY/13 revenues for the same time period due to decreased water usage as a result of a 12% reduction in consumption as compared to the same 9-month period of FY/13. The reduction is offset by the 5% Rate Revenue increase implemented at July 1, 2013. Factors affecting the reduction are increased precipitation in the months of July and September as compared to the same period of FY/13 and normal precipitation for that same period. In addition, the increase in rates that went into effect on July 1 along with the 200% water use block level in the rate structure has had an impact on customer's usage patterns. Projected revenues are off by approximately \$8.7 million for the first 9 months of FY/14 and are in line to be below the approved budget for FY/14. Revenue projections to June 30, 2014 have been adjusted from the approved budget on the 3<sup>rd</sup> guarter report. Approved budget revenues amounts were derived with the expectation of very limited growth in the service area for the next several years coupled with continued 2% reductions in consumption due to the very effective conservation efforts of the Water Authority.

### Expenditures:

Third quarter total expenditures are \$3.1 million above the same period in FY/13. This increase is mainly in the Interfund Transfers \$6 million and General Government

\$4.7 million. The increase in the General Government is due to the large Risk Insurance Premiums the Water Authority paid as it transferred its Risk Program away from the City of Albuquerque. It is anticipated that the Water Authority will be under budget in the expenditures at the end of the fiscal year. These two increases were offset by decreases in other operating categories. In FY/14, in conjunction with the move to a new ERP system, the Water Authority added a General Government division to the chart of accounts structure to move Water Authority-wide appropriations out of individual departments. This division is comprised of the following departments, appropriations for Utilities, Electricity, and Natural Gas. Additional appropriations for Workers Compensation, Tort and Risk, Franchise Fees, Water Conservation Fees, Admin Fees to the City of Albuquerque, and Interfund Transfers. These appropriations had, in previous years been tracked in individual departments or divisions. At this time due to the revenue shortfall, the Water Authority will continue postponing the transfer from Operating to CIP. This will generate savings of approximately \$8 million for FY/14. The projected expenditure at June 30, 2014, is estimated to be \$4.3 million under the approved appropriation. Including the savings that will be derived by the reduction of the CIP transfer, it is estimated the projected expenditures at June 30, 2014 will be \$12.3 million under approved appropriation.