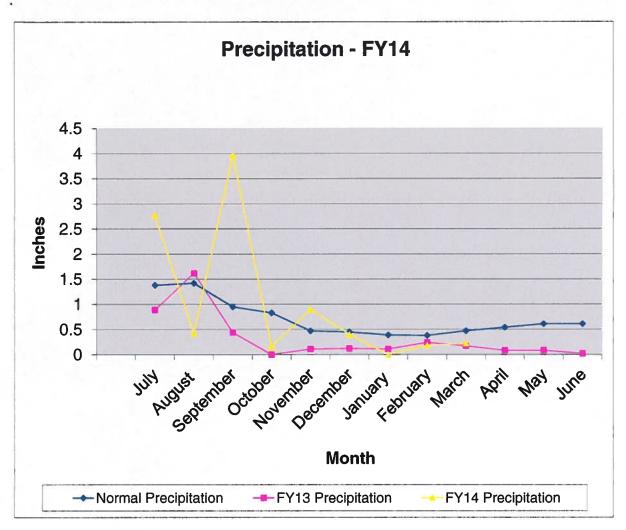

### Revenues:

Third quarter revenues are about \$1.6 million above the same period in FY/13. This revenue increase includes decreased revenue from water sales of \$0.9 million, San Juan Chama Strategy implementation \$.5 million, increases Sewer revenue \$2.1 million and other miscellaneous revenues of approx. \$0.9 million. The FY/14 revenues are down from the FY/13 revenues for the same time period due to decreased water usage as a result of a 12% reduction in consumption as compared to the same 9-month period of FY/13. The reduction is offset by the 5% Rate Revenue increase implemented at July 1, 2013. Factors affecting the reduction are increased precipitation in the months of July and September as compared to the same period of FY/13 and normal precipitation for that same period. In addition, the increase in rates that went into effect on July 1 along with the 200% water use block level in the rate structure has had an impact on customer's usage patterns. Projected revenues are off by approximately \$8.7 million for the first 9 months of FY/14 and are in line to be below the approved budget for FY/14. Revenue projections to June 30, 2014 have been adjusted from the approved budget on the 3<sup>rd</sup> guarter report. Approved budget revenues amounts were derived with the expectation of very limited growth in the service area for the next several years coupled with continued 2% reductions in consumption due to the very effective conservation efforts of the Water Authority.