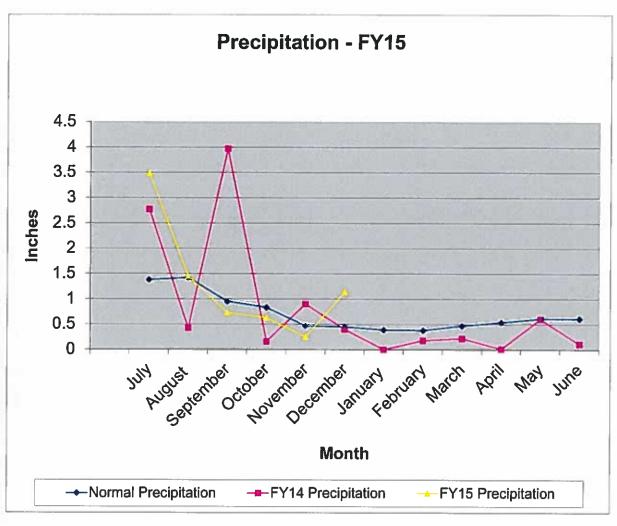

- Revenue & Expenditure Analysis-Fund 21
- Department Summary Budget with Projection-Fund 21
- 3. Overview-Funds 21 and 31
- Plant & Field Operations Overview
- 5. Precipitation Chart
- 6. Utility CIP Actual and Projected Expenditures
- Debt Service Fund 31