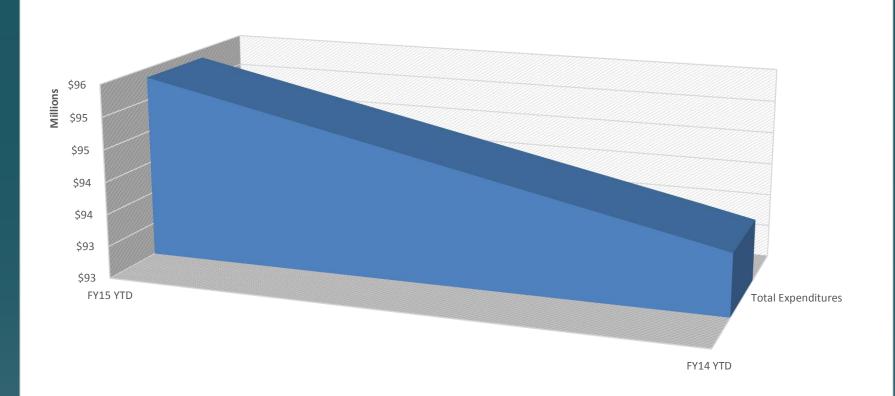

#### **Expenditures:**

First quarter total expenditures are \$1.9 million above the actuals for the same period in FY/14. This increase is mainly due to the increase in interfund transfers of \$1.9 million. This is the increase in the amount transferred to CIP as compared to the same period in FY/14. The increase in Legal/Risk cost is due to the transfer of appropriations for Risk and Tort costs that were appropriated in General Government in FY14. Also, due to the refinancing completed in September, there is a \$2 million savings in debt service payments from appropriated levels. Also, based upon the pending refinancing in the Spring of FY/15 an additional \$2 million in savings may be realized and are not included in these projections. The projected expenditure at June 30, 2015, is estimated to be \$3.5 million under the projected budgeted amounts.