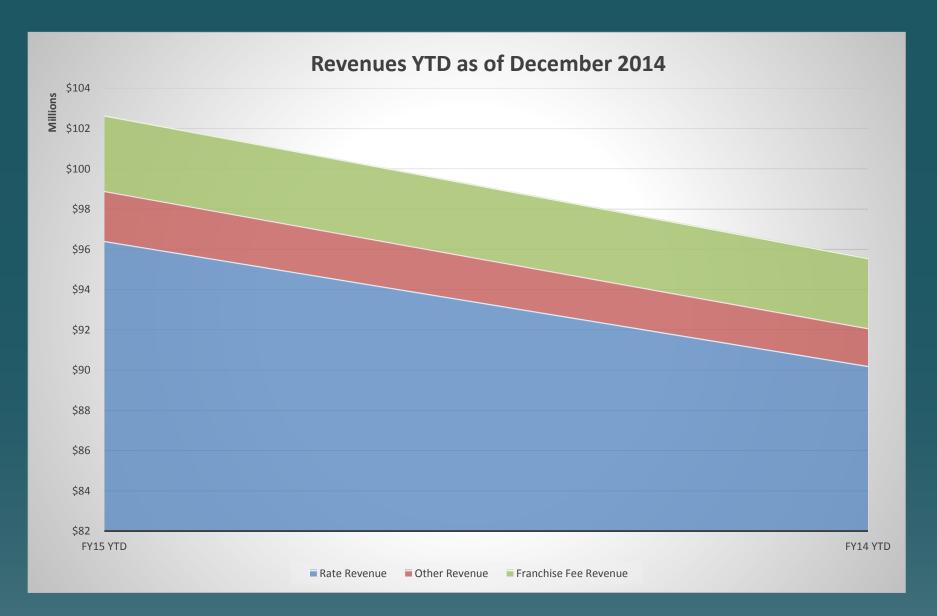

### Revenues:

First quarter rate revenues are \$6.2 million above the actuals for the same period in FY/14. This revenue increase includes increased revenue from water sales of \$3.6 million, San Juan Chama Strategy implementation \$.94 million, and Sewer revenue \$1.6 million. The FY/15 rate revenues are up from the FY/14 revenues for the same time period due to five months of the rate increase to the base rate approved by the Board for FY15 and slight increase in water usage as compared to FY14 due to a 4% or 600 million gallon increase in consumption as compared to the same 6-month period of FY/14. Revenues are projected to increase at a minimum of \$1 million a month due to the increase in the base rate, however at this time the projection for rate revenue is \$2.5 million less than budgeted basing the last quarter consumption levels at the FY14 levels. Though, this projection may change if the FY15 trend continues throughout the year.

Miscellaneous Revenues budget projection increased in FY15 from FY14 levels by \$4 million which is attributable to the pending sale of Water Authority property in FY15. Miscellaneous Revenues are up by \$480 million through the 2<sup>nd</sup> quarter as compared to the same period of FY14; this is due to the reduced sale of water to the Bureau of Reclamation. Projected revenues for Miscellaneous Revenue at this time will continue to be projected at FY15 budget levels. Approved budget revenues amounts were derived with the expectation of very limited growth in the service area for the next several years coupled with a GCPD level of 135.