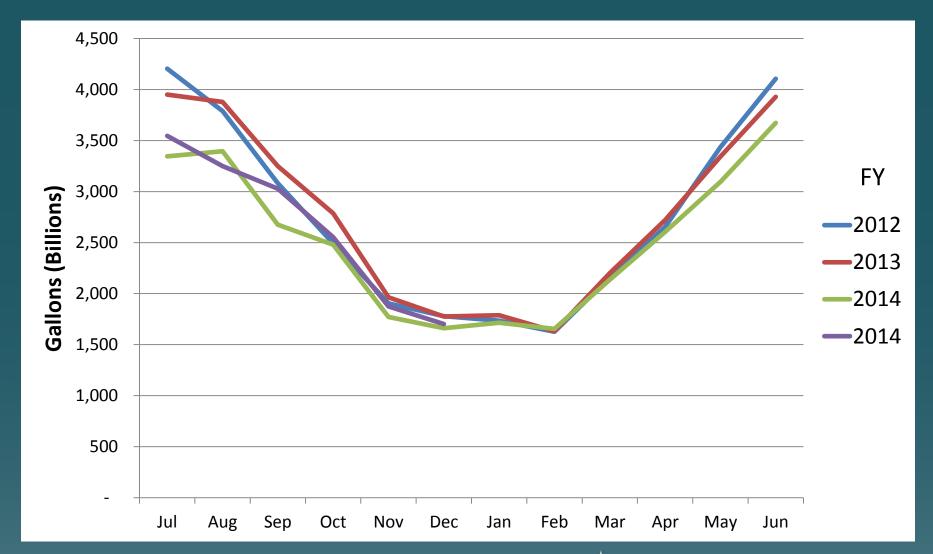

### Revenues:

First quarter rate revenues are \$6.2 million above the actuals for the same period in FY/14. This revenue increase includes increased revenue from water sales of \$3.6 million, San Juan Chama Strategy implementation \$.94 million, and Sewer revenue \$1.6 million. The FY/15 rate revenues are up from the FY/14 revenues for the same time period due to five months of the rate increase to the base rate approved by the Board for FY15 and slight increase in water usage as compared to FY14 due to a 4% or 600 million gallon increase in consumption as compared to the same 6-month period of FY/14. Revenues are projected to increase at a minimum of \$1 million a month due to the increase in the base rate, however at this time the projection for rate revenue is \$2.5 million less than budgeted basing the last quarter consumption levels at the FY14 levels. Though, this projection may change if the FY15 trend continues throughout the year.