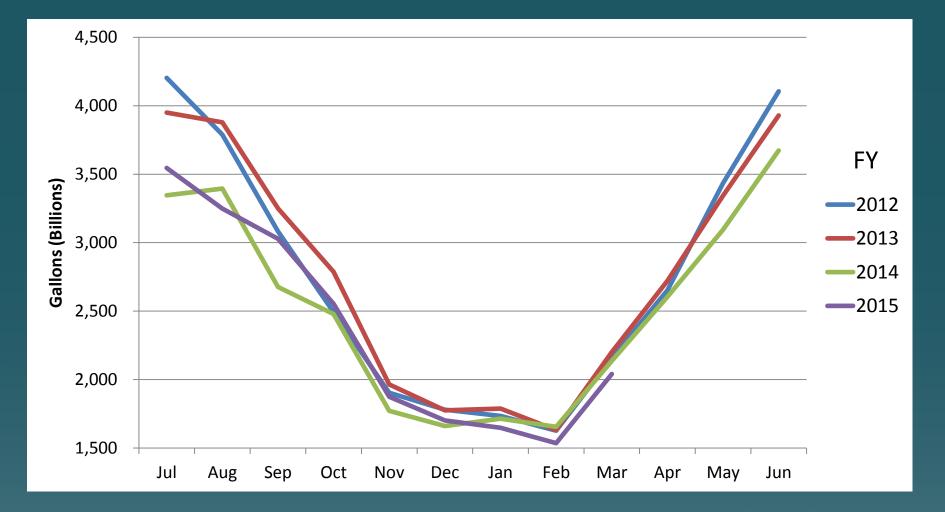

#### Revenues:

Third quarter rate revenues are \$8.2 million above the actuals for the same period in FY14. This revenue increase includes increased revenue from water sales of \$4.5 million, San Juan Chama Strategy Implementation \$1.3 million, and Sewer revenue \$2.4 million. The FY15 rate revenues are higher than FY14 revenues for the same time period based on eight months of more revenue from the base rate increase approved by the Board for FY15. In addition, there was a slight increase in water usage compared to FY14 due to a 1.6% or 341 million gallon increase in consumption as compared to the same 9-month period of FY14. Revenues are projected to increase at a minimum of \$1 million a month due to the increase in the base rate; however, at this time, the projection for rate revenue is \$3.2 million less than budgeted based on FY14 4th quarter consumption levels. This projection may change though, if the FY15 consumption trend continues throughout the year.