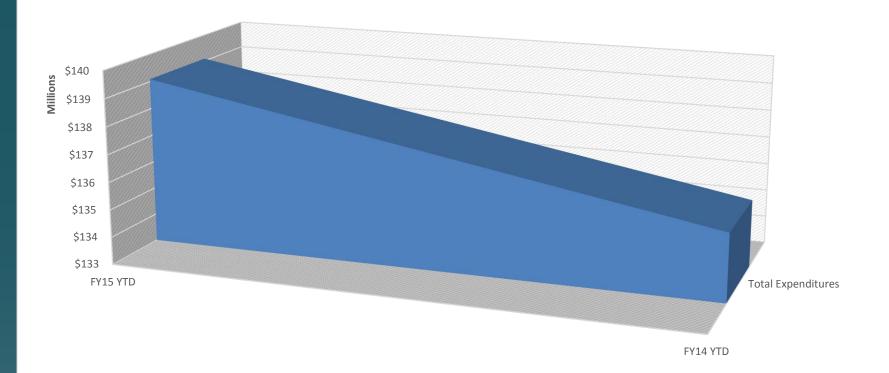

#### Expenditures:

Third quarter total expenditures are \$3.6 million above the actuals for the same period in FY14. This increase is mainly due to the increase in interfund transfers of \$3.9 million offset by savings in the operating divisions. This is an increase in the amount transferred to CIP as compared to the same period in FY14. The increase in Legal/Risk cost is due to the transfer of appropriations for Risk and Tort costs that were appropriated in General Government in FY14. In addition, due to the refinancing completed in September, there is a \$2 million savings in debt service payments from appropriated levels. Moreover, based upon the pending refinancing in the Spring of FY15, an additional \$2 million in savings will be realized and is included in these projections. The projected expenditure at June 30, 2015, is estimated to be \$6.2 million under the projected budgeted amounts.