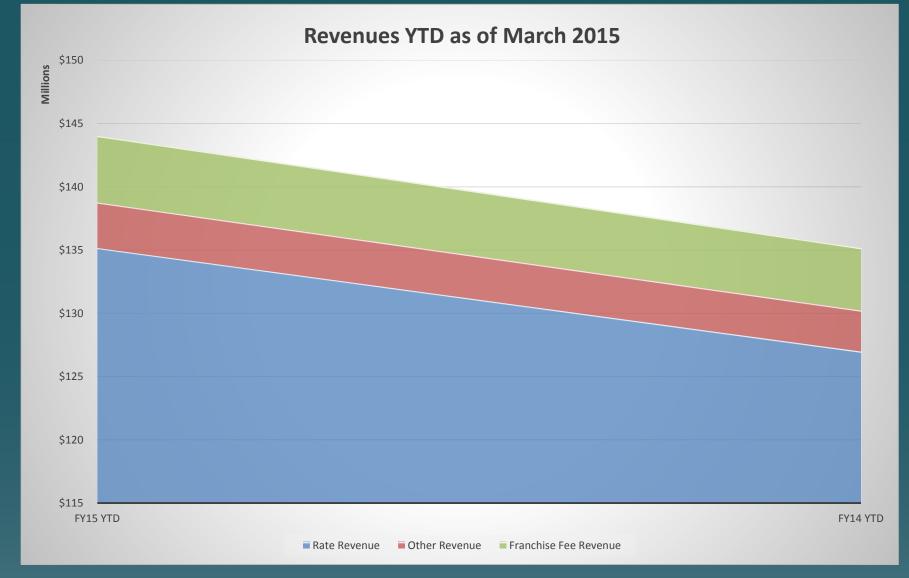

#### Revenues:

Third quarter rate revenues are \$8.2 million above the actuals for the same period in FY14. This revenue increase includes increased revenue from water sales of \$4.5 million, San Juan Chama Strategy Implementation \$1.3 million, and Sewer revenue \$2.4 million. The FY15 rate revenues are higher than FY14 revenues for the same time period based on eight months of more revenue from the base rate increase approved by the Board for FY15. In addition, there was a slight increase in water usage compared to FY14 due to a 1.6% or 341 million gallon increase in consumption as compared to the same 9-month period of FY14. Revenues are projected to increase at a minimum of \$1 million a month due to the increase in the base rate; however, at this time, the projection for rate revenue is \$3.2 million less than budgeted based on FY14 4th quarter consumption levels. This projection may change though, if the FY15 consumption trend continues throughout the year.

Miscellaneous Revenues budget projection increased in FY15 from FY14 levels by \$4 million which is attributable to the pending sale of Water Authority property in FY15. Miscellaneous Revenues are up by \$350,000 through the 3rd quarter as compared to the same period of FY14. Projected revenues for Miscellaneous Revenue at this time will continue to be projected at FY15 budget levels. Approved budget revenues amounts were derived with the expectation of very limited growth in the service area for the next several years coupled with a GCPD level of 135.