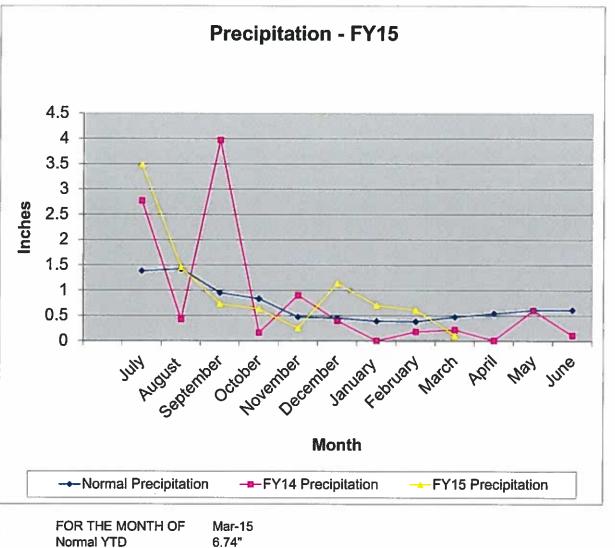

Attached are the March 2015 financial reports for the Water Authority operating and CIP funds. This report includes:

- 1. Revenue & Expenditure Analysis Fund 21
- 2. Revenue & Expenditure Analysis Fund 21 March 2015
- 3. Revenue & Expenditure Analysis Fund 21 3rd Quarter FY15
- 4. Department Summary Budget with Projection Fund 21
- 5. Overview Funds 21 and 31
- 6. Plant & Field Operations Overview
- 7. Precipitation Chart
- 8. Utility CIP Actual and Projected Expenditures
- 9. Debt Service Fund 31