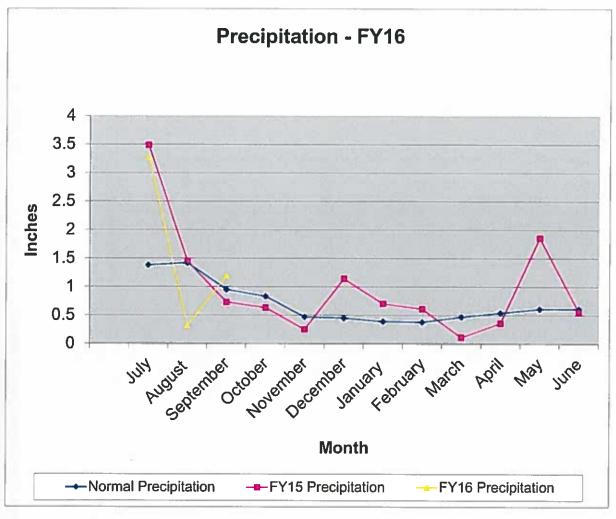

- Revenue & Expenditure Analysis Fund 21
- 2. Revenue & Expenditure Analysis Fund 21 September 2015
- Revenue & Expenditure Analysis Fund 21 1st Quarter 2015
- Department Summary Budget with Projection Fund 21
- 5. Overview Funds 21 and 31
- Plant & Field Operations Overview
- 7. Precipitation Chart
- 8. Utility CIP Actual and Projected Expenditures
- Debt Service Fund 31