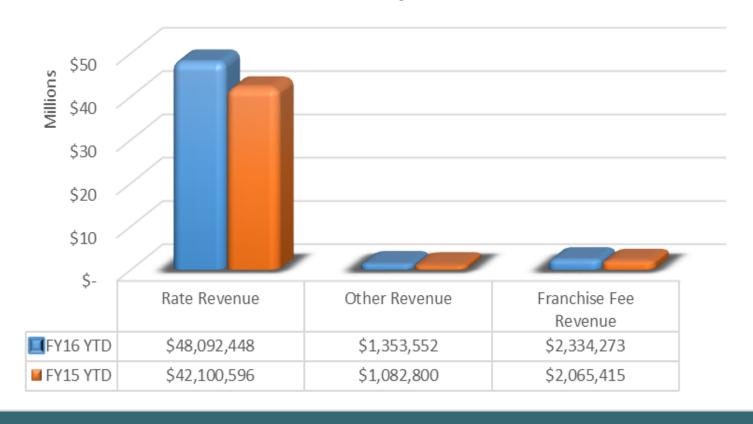

### Revenues:

First quarter rate revenues are \$6 million above the actuals for the same period in FY/15. This revenue increase includes increased revenue from water sales of \$5.37 million, and Sewer revenue \$.63 million. The FY/16 rate revenues are up from the FY/15 revenues for the same time period due to two and half months of the rate increase approved by the Board for FY16. Revenues are projected be at the FY16 projected budgeted amount. This projection is based upon 2 and half months of actual consumption and is subject to change.

First Quarter other revenue which includes miscellaneous revenue is \$0.27 million above the actuals for the same period in FY/15. Approved budget revenues amounts were derived with the expectation of very limited growth in the service area for the next several years coupled with a GCPD level of 135.

### WUA General Fund 21 Revenue and Expenditure Analysis - FY16 Month Ending September 2015

|                                                                                                                                                                                                                                                                            | FY15                                                                                                                                                        | FY16                                                                                                                                                 | FY16                                                                                                                                                         | FY16                                                                                                                                                                                         | BUDGET LESS                                                                                              |
|----------------------------------------------------------------------------------------------------------------------------------------------------------------------------------------------------------------------------------------------------------------------------|-------------------------------------------------------------------------------------------------------------------------------------------------------------|------------------------------------------------------------------------------------------------------------------------------------------------------|--------------------------------------------------------------------------------------------------------------------------------------------------------------|----------------------------------------------------------------------------------------------------------------------------------------------------------------------------------------------|----------------------------------------------------------------------------------------------------------|
|                                                                                                                                                                                                                                                                            | YTD                                                                                                                                                         | YTD                                                                                                                                                  | CURRENT BUDGET                                                                                                                                               | PROJECTION                                                                                                                                                                                   | PROJECTION                                                                                               |
| REVENUES                                                                                                                                                                                                                                                                   |                                                                                                                                                             |                                                                                                                                                      |                                                                                                                                                              |                                                                                                                                                                                              |                                                                                                          |
| Rate:                                                                                                                                                                                                                                                                      |                                                                                                                                                             |                                                                                                                                                      |                                                                                                                                                              |                                                                                                                                                                                              |                                                                                                          |
| Water Service                                                                                                                                                                                                                                                              | 20,413,476                                                                                                                                                  | 21,691,676                                                                                                                                           | 108,127,000                                                                                                                                                  | 108,127,000                                                                                                                                                                                  | _                                                                                                        |
| Water Facilities Rehab                                                                                                                                                                                                                                                     | 3,567,042                                                                                                                                                   | 7,745,558                                                                                                                                            | 6,902,000                                                                                                                                                    | 6,902,000                                                                                                                                                                                    | -                                                                                                        |
| Wastewater Service                                                                                                                                                                                                                                                         | 10,340,736                                                                                                                                                  | 10,421,452                                                                                                                                           | 70,124,000                                                                                                                                                   | 70,124,000                                                                                                                                                                                   |                                                                                                          |
| Wastewater Facilities Rehab                                                                                                                                                                                                                                                | 6,027,574                                                                                                                                                   | 6,579,925                                                                                                                                            | 9,562,000                                                                                                                                                    | 9,562,000                                                                                                                                                                                    | _                                                                                                        |
| Hookups/CIA                                                                                                                                                                                                                                                                | 102,113                                                                                                                                                     | 115,108                                                                                                                                              | 375,000                                                                                                                                                      | 375,000                                                                                                                                                                                      |                                                                                                          |
| Water Resources Mgmt.                                                                                                                                                                                                                                                      | 1,450,516                                                                                                                                                   | 1,468,950                                                                                                                                            | 4,500,000                                                                                                                                                    | 4,500,000                                                                                                                                                                                    |                                                                                                          |
| Reuse                                                                                                                                                                                                                                                                      | 199,139                                                                                                                                                     | 69,779                                                                                                                                               | 550,000                                                                                                                                                      | 550.000                                                                                                                                                                                      |                                                                                                          |
| Total Rate                                                                                                                                                                                                                                                                 | 42,100,596                                                                                                                                                  | 48,092,448                                                                                                                                           | 200,140,000                                                                                                                                                  | 200,140,000                                                                                                                                                                                  | -                                                                                                        |
| Other:                                                                                                                                                                                                                                                                     | 4211001000                                                                                                                                                  | 70,032,770                                                                                                                                           | 200,140,000                                                                                                                                                  | 200, 140,000                                                                                                                                                                                 | •                                                                                                        |
| SW Billing Fee                                                                                                                                                                                                                                                             | 220,500                                                                                                                                                     | 223,167                                                                                                                                              | 1,339,000                                                                                                                                                    | 4 220 000                                                                                                                                                                                    |                                                                                                          |
| CIP Employees                                                                                                                                                                                                                                                              | 156,211                                                                                                                                                     | 185,561                                                                                                                                              |                                                                                                                                                              | 1,339,000                                                                                                                                                                                    | •                                                                                                        |
| Interest                                                                                                                                                                                                                                                                   |                                                                                                                                                             |                                                                                                                                                      | 940,000                                                                                                                                                      | 940,000                                                                                                                                                                                      | -                                                                                                        |
| PNM Pass Thru                                                                                                                                                                                                                                                              | 2,882                                                                                                                                                       | 37,633                                                                                                                                               | 10,000                                                                                                                                                       | 10,000                                                                                                                                                                                       | -                                                                                                        |
|                                                                                                                                                                                                                                                                            | 700 007                                                                                                                                                     | 164,639                                                                                                                                              |                                                                                                                                                              |                                                                                                                                                                                              | •                                                                                                        |
| Miscellaneous                                                                                                                                                                                                                                                              | 703,207                                                                                                                                                     | 742,552                                                                                                                                              | 4,104,000                                                                                                                                                    | 4,104,000                                                                                                                                                                                    | -                                                                                                        |
| Rate Reserve                                                                                                                                                                                                                                                               | -                                                                                                                                                           | -                                                                                                                                                    | •                                                                                                                                                            | -                                                                                                                                                                                            | -                                                                                                        |
| Total Other                                                                                                                                                                                                                                                                | 1,082,800                                                                                                                                                   | 1,353,552                                                                                                                                            | 6,393,000                                                                                                                                                    | 6,393,000                                                                                                                                                                                    | •                                                                                                        |
| TOTAL RATE & OTHER                                                                                                                                                                                                                                                         | 42 402 206                                                                                                                                                  | 40 440 000                                                                                                                                           | 200 500 000                                                                                                                                                  | 000 500 500                                                                                                                                                                                  |                                                                                                          |
| TOTAL RATE & OTHER                                                                                                                                                                                                                                                         | 43,183,396                                                                                                                                                  | 49,446,000                                                                                                                                           | 206,533,000                                                                                                                                                  | 206,533,000                                                                                                                                                                                  | •                                                                                                        |
| Fanahiaa                                                                                                                                                                                                                                                                   |                                                                                                                                                             |                                                                                                                                                      |                                                                                                                                                              |                                                                                                                                                                                              |                                                                                                          |
| Franchise:                                                                                                                                                                                                                                                                 |                                                                                                                                                             |                                                                                                                                                      |                                                                                                                                                              |                                                                                                                                                                                              |                                                                                                          |
| Franchise Fee City                                                                                                                                                                                                                                                         | 1,884,651                                                                                                                                                   | 2,128,534                                                                                                                                            | 7,271,000                                                                                                                                                    | 7,271,000                                                                                                                                                                                    | -                                                                                                        |
| Franchise Fee Valley                                                                                                                                                                                                                                                       | 158,188                                                                                                                                                     | 180,481                                                                                                                                              | 639,000                                                                                                                                                      | 639,000                                                                                                                                                                                      | •                                                                                                        |
| Franchise Fee Rio Rancho                                                                                                                                                                                                                                                   | 366                                                                                                                                                         | 407                                                                                                                                                  | 1,000                                                                                                                                                        | 1,000                                                                                                                                                                                        | -                                                                                                        |
| Franchise Fee Los Ranchos                                                                                                                                                                                                                                                  | 22,210                                                                                                                                                      | 24,851                                                                                                                                               | 80,000_                                                                                                                                                      | 80,000                                                                                                                                                                                       | -                                                                                                        |
| Total Franchise                                                                                                                                                                                                                                                            | 2,065,415                                                                                                                                                   | 2,334,273                                                                                                                                            | 7,991,000                                                                                                                                                    | 7,991,000                                                                                                                                                                                    | •                                                                                                        |
| TOTAL REVENUES                                                                                                                                                                                                                                                             | 45,248,811                                                                                                                                                  | 51,780,273                                                                                                                                           | 214,524,000                                                                                                                                                  | 214,524,000                                                                                                                                                                                  | •                                                                                                        |
| Beg Wkg Cap Excl Gasb/Rate Res                                                                                                                                                                                                                                             | (10,675,825) a)                                                                                                                                             | (8,721,880) b)                                                                                                                                       | (8.721.880) b)                                                                                                                                               | (8,721,880) ь)                                                                                                                                                                               |                                                                                                          |
| TOTAL REVENUES & BWC                                                                                                                                                                                                                                                       | 34,572,986                                                                                                                                                  | 43,058,393                                                                                                                                           | 205,802,120                                                                                                                                                  | 205,802,120                                                                                                                                                                                  |                                                                                                          |
| EXPENDITURES                                                                                                                                                                                                                                                               |                                                                                                                                                             |                                                                                                                                                      |                                                                                                                                                              |                                                                                                                                                                                              |                                                                                                          |
|                                                                                                                                                                                                                                                                            |                                                                                                                                                             |                                                                                                                                                      |                                                                                                                                                              |                                                                                                                                                                                              |                                                                                                          |
| Water Authority Administration                                                                                                                                                                                                                                             | 343,154                                                                                                                                                     | 467,528                                                                                                                                              | 1,832,064                                                                                                                                                    | 1,788,508                                                                                                                                                                                    | 43,556                                                                                                   |
| Legal/Risk                                                                                                                                                                                                                                                                 | 2,552,886                                                                                                                                                   | 1,945,196                                                                                                                                            | 4,074,423                                                                                                                                                    | 4,340,088                                                                                                                                                                                    | (265,665)                                                                                                |
| Human Resources                                                                                                                                                                                                                                                            | 233,119                                                                                                                                                     | 261,636                                                                                                                                              | 1,372,513                                                                                                                                                    | 1,327,158                                                                                                                                                                                    | 45,355                                                                                                   |
| Finance                                                                                                                                                                                                                                                                    | 756,640                                                                                                                                                     | 830,330                                                                                                                                              | 3,699,854                                                                                                                                                    | 3,690,415                                                                                                                                                                                    | 9,439                                                                                                    |
| Customer Services                                                                                                                                                                                                                                                          | 1,559,670                                                                                                                                                   | 1,800,402                                                                                                                                            | 8,963,085                                                                                                                                                    | 8,735,964                                                                                                                                                                                    | 227,121                                                                                                  |
| Information Technology                                                                                                                                                                                                                                                     | 1,176,377                                                                                                                                                   | 1,413,760                                                                                                                                            | 5,686,061                                                                                                                                                    | 6,022,902                                                                                                                                                                                    | (336,841)                                                                                                |
| Wastewater Plant                                                                                                                                                                                                                                                           | 2,444,344                                                                                                                                                   | 2,590,129                                                                                                                                            | 11,234,850                                                                                                                                                   | 44 000 000                                                                                                                                                                                   |                                                                                                          |
| SJC Water Treatment Plant                                                                                                                                                                                                                                                  |                                                                                                                                                             |                                                                                                                                                      | 11,234,030                                                                                                                                                   | 11,235,202                                                                                                                                                                                   | (352)                                                                                                    |
| 33C Water Heatineth Flairt                                                                                                                                                                                                                                                 | 667,055                                                                                                                                                     | 666,928                                                                                                                                              | 3,108,258                                                                                                                                                    |                                                                                                                                                                                              | (352)<br>8.748                                                                                           |
| Groundwater System                                                                                                                                                                                                                                                         | 667,055<br>1,211,516                                                                                                                                        | 666,928                                                                                                                                              | 3,108,258                                                                                                                                                    | 3,099,510                                                                                                                                                                                    | 8,748                                                                                                    |
|                                                                                                                                                                                                                                                                            | 1,211,516                                                                                                                                                   | 666,928<br>1,331,564                                                                                                                                 | 3,108,258<br>5,875,699                                                                                                                                       | 3,099,510<br>5,892,929                                                                                                                                                                       | 8,748<br>(17,230)                                                                                        |
| Groundwater System<br>Wastewater Collection                                                                                                                                                                                                                                | 1,211,516<br>1,417,686                                                                                                                                      | 666,928<br>1,331,564<br>1,356,068                                                                                                                    | 3,108,258<br>5,875,699<br>6,235,897                                                                                                                          | 3,099,510<br>5,892,929<br>6,232,461                                                                                                                                                          | 8,748<br>(17,230)<br>3,436                                                                               |
| Groundwater System<br>Wastewater Collection<br>Water Field Operations                                                                                                                                                                                                      | 1,211,516<br>1,417,686<br>4,139,015                                                                                                                         | 666,928<br>1,331,564<br>1,356,068<br>3,744,849                                                                                                       | 3,108,258<br>5,875,699<br>6,235,897<br>18,911,296                                                                                                            | 3,099,510<br>5,892,929<br>6,232,461<br>18,804,591                                                                                                                                            | 8,748<br>(17,230)<br>3,436<br>106,705                                                                    |
| Groundwater System<br>Wastewater Collection<br>Water Field Operations<br>Compliance                                                                                                                                                                                        | 1,211,516<br>1,417,686<br>4,139,015<br>886,124                                                                                                              | 666,928<br>1,331,564<br>1,356,068<br>3,744,849<br>881,966                                                                                            | 3,108,258<br>5,875,699<br>6,235,897<br>18,911,296<br>4,986,000                                                                                               | 3,099,510<br>5,892,929<br>6,232,461<br>18,804,591<br>4,781,277                                                                                                                               | 8,748<br>(17,230)<br>3,436<br>106,705<br>204,723                                                         |
| Groundwater System Wastewater Collection Water Field Operations Compliance Water Resources Management                                                                                                                                                                      | 1,211,516<br>1,417,686<br>4,139,015<br>886,124<br>1,293,381                                                                                                 | 666,928<br>1,331,564<br>1,356,068<br>3,744,849<br>881,966<br>1,234,939                                                                               | 3,108,258<br>5,875,699<br>6,235,897<br>18,911,296<br>4,986,000<br>7,179,000                                                                                  | 3,099,510<br>5,892,929<br>6,232,461<br>18,804,591<br>4,781,277<br>6,733,480                                                                                                                  | 8,748<br>(17,230)<br>3,436<br>106,705<br>204,723<br>445,520                                              |
| Groundwater System Wastewater Collection Water Field Operations Compliance Water Resources Management Power & Chemicals                                                                                                                                                    | 1,211,516<br>1,417,686<br>4,139,015<br>886,124<br>1,293,381<br>2,927,381                                                                                    | 666,928<br>1,331,564<br>1,356,068<br>3,744,849<br>881,966<br>1,234,939<br>4,291,369                                                                  | 3,108,258<br>5,875,699<br>6,235,897<br>18,911,296<br>4,986,000<br>7,179,000<br>18,482,000                                                                    | 3,099,510<br>5,892,929<br>6,232,461<br>18,804,591<br>4,781,277<br>6,733,480<br>18,390,087                                                                                                    | 8,748<br>(17,230)<br>3,436<br>106,705<br>204,723<br>445,520<br>91,913                                    |
| Groundwater System Wastewater Collection Water Field Operations Compliance Water Resources Management Power & Chemicals Taxes                                                                                                                                              | 1,211,516<br>1,417,686<br>4,139,015<br>886,124<br>1,293,381<br>2,927,381<br>1,482,486                                                                       | 666,928<br>1,331,564<br>1,356,068<br>3,744,849<br>881,966<br>1,234,939<br>4,291,369<br>1,596,797                                                     | 3,108,258<br>5,875,699<br>6,235,897<br>18,911,296<br>4,986,000<br>7,179,000<br>18,482,000<br>8,691,000                                                       | 3,099,510<br>5,892,929<br>6,232,461<br>18,804,591<br>4,781,277<br>6,733,480<br>18,390,087<br>8,703,929                                                                                       | 8,748<br>(17,230)<br>3,436<br>106,705<br>204,723<br>445,520<br>91,913<br>(12,929)                        |
| Groundwater System Wastewater Collection Water Field Operations Compliance Water Resources Management Power & Chemicals Taxes Overhead                                                                                                                                     | 1,211,516<br>1,417,686<br>4,139,015<br>886,124<br>1,293,381<br>2,927,381<br>1,482,486<br>210,701                                                            | 666,928<br>1,331,564<br>1,356,068<br>3,744,849<br>881,966<br>1,234,939<br>4,291,369<br>1,596,797<br>278,961                                          | 3,108,258<br>5,875,699<br>6,235,897<br>18,911,296<br>4,986,000<br>7,179,000<br>18,482,000<br>8,691,000<br>1,801,470                                          | 3,099,510<br>5,892,929<br>6,232,461<br>18,804,591<br>4,781,277<br>6,733,480<br>18,390,087<br>8,703,929<br>1,804,505                                                                          | 8,748<br>(17,230)<br>3,436<br>106,705<br>204,723<br>445,520<br>91,913<br>(12,929)<br>(3,035)             |
| Groundwater System Wastewater Collection Water Field Operations Compliance Water Resources Management Power & Chemicals Taxes Overhead San Juan Chama                                                                                                                      | 1,211,516<br>1,417,686<br>4,139,015<br>886,124<br>1,293,381<br>2,927,381<br>1,482,486<br>210,701<br>1,329,335                                               | 666,928<br>1,331,564<br>1,356,068<br>3,744,849<br>881,966<br>1,234,939<br>4,291,369<br>1,596,797<br>278,961<br>1,321,956                             | 3,108,258<br>5,875,699<br>6,235,897<br>18,911,296<br>4,986,000<br>7,179,000<br>18,482,000<br>8,691,000<br>1,801,470<br>2,247,000                             | 3,099,510<br>5,892,929<br>6,232,461<br>18,804,591<br>4,781,277<br>6,733,480<br>18,390,087<br>8,703,929<br>1,804,505<br>2,276,124                                                             | 8,748<br>(17,230)<br>3,436<br>106,705<br>204,723<br>445,520<br>91,913<br>(12,929)                        |
| Groundwater System Wastewater Collection Water Field Operations Compliance Water Resources Management Power & Chemicals Taxes Overhead San Juan Chama Interfund Transfers                                                                                                  | 1,211,516<br>1,417,686<br>4,139,015<br>886,124<br>1,293,381<br>2,927,381<br>1,482,486<br>210,701<br>1,329,335<br>21,090,000                                 | 666,928<br>1,331,564<br>1,356,068<br>3,744,849<br>881,966<br>1,234,939<br>4,291,369<br>1,596,797<br>278,961<br>1,321,956<br>21,960,500               | 3,108,258<br>5,875,699<br>6,235,897<br>18,911,296<br>4,986,000<br>7,179,000<br>18,482,000<br>8,691,000<br>1,801,470<br>2,247,000<br>87,842,000               | 3,099,510<br>5,892,929<br>6,232,461<br>18,804,591<br>4,781,277<br>6,733,480<br>18,390,087<br>8,703,929<br>1,804,505<br>2,276,124<br>87,842,000                                               | 8,748<br>(17,230)<br>3,436<br>106,705<br>204,723<br>445,520<br>91,913<br>(12,929)<br>(3,035)             |
| Groundwater System Wastewater Collection Water Field Operations Compliance Water Resources Management Power & Chemicals Taxes Overhead San Juan Chama Interfund Transfers EXPENDITURES                                                                                     | 1,211,516<br>1,417,686<br>4,139,015<br>886,124<br>1,293,381<br>2,927,381<br>1,482,486<br>210,701<br>1,329,335<br>21,090,000                                 | 666,928<br>1,331,564<br>1,356,068<br>3,744,849<br>881,966<br>1,234,939<br>4,291,369<br>1,596,797<br>278,961<br>1,321,956                             | 3,108,258<br>5,875,699<br>6,235,897<br>18,911,296<br>4,986,000<br>7,179,000<br>18,482,000<br>8,691,000<br>1,801,470<br>2,247,000                             | 3,099,510<br>5,892,929<br>6,232,461<br>18,804,591<br>4,781,277<br>6,733,480<br>18,390,087<br>8,703,929<br>1,804,505<br>2,276,124                                                             | 8,748<br>(17,230)<br>3,436<br>106,705<br>204,723<br>445,520<br>91,913<br>(12,929)<br>(3,035)             |
| Groundwater System Wastewater Collection Water Field Operations Compliance Water Resources Management Power & Chemicals Taxes Overhead San Juan Chama Interfund Transfers EXPENDITURES Adjustment                                                                          | 1,211,516<br>1,417,686<br>4,139,015<br>886,124<br>1,293,381<br>2,927,381<br>1,482,486<br>210,701<br>1,329,335<br>21,090,000                                 | 666,928<br>1,331,564<br>1,356,068<br>3,744,849<br>881,966<br>1,234,939<br>4,291,369<br>1,596,797<br>278,961<br>1,321,956<br>21,960,500               | 3,108,258 5,875,699 6,235,897 18,911,296 4,986,000 7,179,000 18,482,000 8,691,000 1,801,470 2,247,000 87,842,000                                             | 3,099,510<br>5,892,929<br>6,232,461<br>18,804,591<br>4,781,277<br>6,733,480<br>18,390,087<br>8,703,929<br>1,804,505<br>2,276,124<br>87,842,000                                               | 8,748<br>(17,230)<br>3,436<br>106,705<br>204,723<br>445,520<br>91,913<br>(12,929)<br>(3,035)             |
| Groundwater System Wastewater Collection Water Field Operations Compliance Water Resources Management Power & Chemicals Taxes Overhead San Juan Chama Interfund Transfers  EXPENDITURES  Adjustment OPEB                                                                   | 1,211,516 1,417,686 4,139,015 886,124 1,293,381 2,927,381 1,482,486 210,701 1,329,335 21,090,000 45,720,870 1,573,996                                       | 666,928<br>1,331,564<br>1,356,068<br>3,744,849<br>881,966<br>1,234,939<br>4,291,369<br>1,596,797<br>278,961<br>1,321,956<br>21,960,500<br>47,974,880 | 3,108,258 5,875,699 6,235,897 18,911,296 4,986,000 7,179,000 18,482,000 8,691,000 1,801,470 2,247,000 87,842,000 202,222,470                                 | 3,099,510<br>5,892,929<br>6,232,461<br>18,804,591<br>4,781,277<br>6,733,480<br>18,390,087<br>8,703,929<br>1,804,505<br>2,276,124<br>87,842,000<br>201,701,130                                | 8,748<br>(17,230)<br>3,436<br>106,705<br>204,723<br>445,520<br>91,913<br>(12,929)<br>(3,035)             |
| Groundwater System Wastewater Collection Water Field Operations Compliance Water Resources Management Power & Chemicals Taxes Overhead San Juan Chama Interfund Transfers EXPENDITURES Adjustment                                                                          | 1,211,516<br>1,417,686<br>4,139,015<br>886,124<br>1,293,381<br>2,927,381<br>1,482,486<br>210,701<br>1,329,335<br>21,090,000                                 | 666,928<br>1,331,564<br>1,356,068<br>3,744,849<br>881,966<br>1,234,939<br>4,291,369<br>1,596,797<br>278,961<br>1,321,956<br>21,960,500               | 3,108,258 5,875,699 6,235,897 18,911,296 4,986,000 7,179,000 18,482,000 8,691,000 1,801,470 2,247,000 87,842,000                                             | 3,099,510<br>5,892,929<br>6,232,461<br>18,804,591<br>4,781,277<br>6,733,480<br>18,390,087<br>8,703,929<br>1,804,505<br>2,276,124<br>87,842,000                                               | 8,748<br>(17,230)<br>3,436<br>106,705<br>204,723<br>445,520<br>91,913<br>(12,929)<br>(3,035)             |
| Groundwater System Wastewater Collection Water Field Operations Compliance Water Resources Management Power & Chemicals Taxes Overhead San Juan Chama Interfund Transfers  EXPENDITURES  Adjustment OPEB                                                                   | 1,211,516 1,417,686 4,139,015 886,124 1,293,381 2,927,381 1,482,486 210,701 1,329,335 21,090,000 45,720,870 1,573,996                                       | 666,928<br>1,331,564<br>1,356,068<br>3,744,849<br>881,966<br>1,234,939<br>4,291,369<br>1,596,797<br>278,961<br>1,321,956<br>21,960,500<br>47,974,880 | 3,108,258 5,875,699 6,235,897 18,911,296 4,986,000 7,179,000 18,482,000 8,691,000 1,801,470 2,247,000 87,842,000 202,222,470                                 | 3,099,510<br>5,892,929<br>6,232,461<br>18,804,591<br>4,781,277<br>6,733,480<br>18,390,087<br>8,703,929<br>1,804,505<br>2,276,124<br>87,842,000<br>201,701,130                                | 8,748<br>(17,230)<br>3,436<br>106,705<br>204,723<br>445,520<br>91,913<br>(12,929)<br>(3,035)<br>(29,124) |
| Groundwater System Wastewater Collection Water Field Operations Compliance Water Resources Management Power & Chemicals Taxes Overhead San Juan Chama Interfund Transfers EXPENDITURES Adjustment OPEB TOTAL NET EXPENDITURES                                              | 1,211,516 1,417,686 4,139,015 886,124 1,293,381 2,927,381 1,482,486 210,701 1,329,335 21,090,000 45,720,870 1,573,996 47,294,866  (12,721,880) b)           | 666,928<br>1,331,564<br>1,356,068<br>3,744,849<br>881,966<br>1,234,939<br>4,291,369<br>1,596,797<br>278,961<br>1,321,956<br>21,960,500<br>47,974,880 | 3,108,258 5,875,699 6,235,897 18,911,296 4,986,000 7,179,000 18,482,000 8,691,000 1,801,470 2,247,000 87,842,000 202,222,470                                 | 3,099,510<br>5,892,929<br>6,232,461<br>18,804,591<br>4,781,277<br>6,733,480<br>18,390,087<br>8,703,929<br>1,804,505<br>2,276,124<br>87,842,000<br>201,701,130                                | 8,748<br>(17,230)<br>3,436<br>106,705<br>204,723<br>445,520<br>91,913<br>(12,929)<br>(3,035)<br>(29,124) |
| Groundwater System Wastewater Collection Water Field Operations Compliance Water Resources Management Power & Chemicals Taxes Overhead San Juan Chama Interfund Transfers EXPENDITURES Adjustment OPEB TOTAL NET EXPENDITURES  ENDING WORKING CAPITAL BALANCE Rate Reserve | 1,211,516 1,417,686 4,139,015 886,124 1,293,381 2,927,381 1,482,486 210,701 1,329,335 21,090,000 45,720,870 1,573,996 47,294,866  (12,721,880) b) 4,000,000 | 666,928 1,331,564 1,356,068 3,744,849 881,966 1,234,939 4,291,369 1,596,797 278,961 1,321,956 21,960,500 47,974,880  47,974,880                      | 3,108,258 5,875,699 6,235,897 18,911,296 4,986,000 7,179,000 18,482,000 8,691,000 1,801,470 2,247,000 87,842,000 202,222,470 41,530 202,264,000 3,538,120 b) | 3,099,510<br>5,892,929<br>6,232,461<br>18,804,591<br>4,781,277<br>6,733,480<br>18,390,087<br>8,703,929<br>1,804,505<br>2,276,124<br>87,842,000<br>201,701,130<br>41,530<br>201,742,660<br>b) | 8,748<br>(17,230)<br>3,436<br>106,705<br>204,723<br>445,520<br>91,913<br>(12,929)<br>(3,035)<br>(29,124) |
| Groundwater System Wastewater Collection Water Field Operations Compliance Water Resources Management Power & Chemicals Taxes Overhead San Juan Chama Interfund Transfers EXPENDITURES Adjustment OPEB TOTAL NET EXPENDITURES                                              | 1,211,516 1,417,686 4,139,015 886,124 1,293,381 2,927,381 1,482,486 210,701 1,329,335 21,090,000 45,720,870 1,573,996 47,294,866  (12,721,880) b)           | 666,928<br>1,331,564<br>1,356,068<br>3,744,849<br>881,966<br>1,234,939<br>4,291,369<br>1,596,797<br>278,961<br>1,321,956<br>21,960,500<br>47,974,880 | 3,108,258 5,875,699 6,235,897 18,911,296 4,986,000 7,179,000 18,482,000 8,691,000 1,801,470 2,247,000 87,842,000 202,222,470 41,530 202,264,000 3,538,120 b) | 3,099,510<br>5,892,929<br>6,232,461<br>18,804,591<br>4,781,277<br>6,733,480<br>18,390,087<br>8,703,929<br>1,804,505<br>2,276,124<br>87,842,000<br>201,701,130                                | 8,748<br>(17,230)<br>3,436<br>106,705<br>204,723<br>445,520<br>91,913<br>(12,929)<br>(3,035)<br>(29,124) |