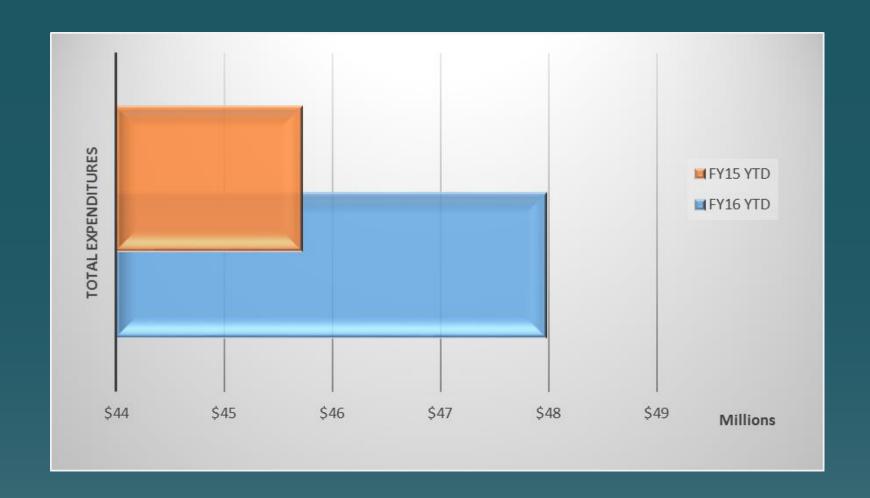

### **Expenditures:**

First Quarter total expenditures are \$2.3 million above the actuals for the same period in FY/15. This increase is mainly due to the increase in power and chemicals of \$1.4 million and increase in the transfer for debt service payments of \$0.9 million. The projected expenditure at June 30, 2016, is estimated to be \$0.5 million under the FY/16 budgeted amounts.