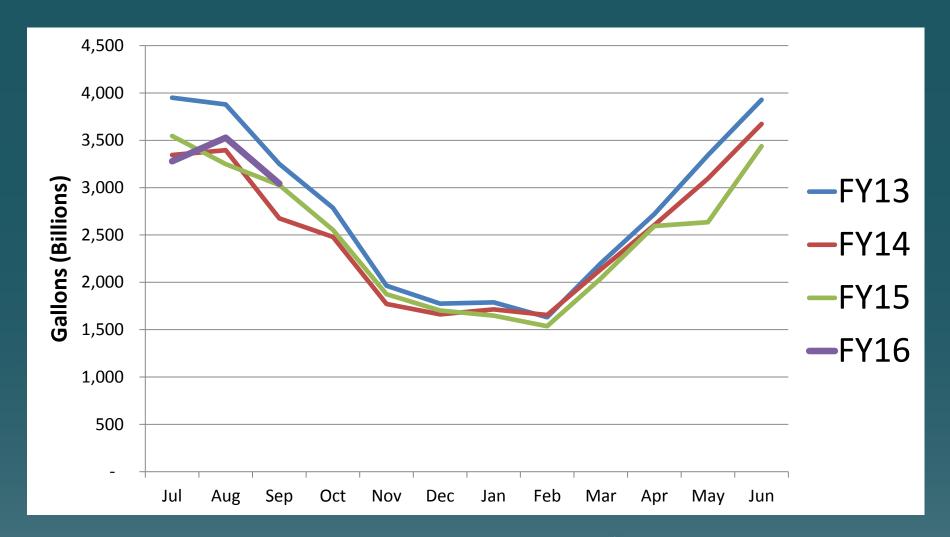

# FY16<sup>st</sup> Quarter Financial Report

Water Authority Board December 2, 2015



## Revenues

- Total rate revenues are up \$6 million compared to FY15
- Total revenues are up \$6.5 million as compared to FY15
- Consumption for the 1<sup>st</sup> Qtr of FY16 is at the same level as FY15
- Above average precipitation FY16 YTD and below actual FY15 (1st Quarter)
- FY15 Rate Revenue Projections are projected to be at estimated Budget amount

  Albuquerque Bernalillo County

### **Revenues as of September 2015**





## Expenditures

- FY16 total expenditures are \$2.3 million above actuals in FY15
- FY16 increase in expenditures are related to power and chemicals and Debt Service
- Total expenditures are projected to be approximately \$500,000 under budget



## Water Use Production



## **Fiscal Impact**

- Total current year rate reserves total \$6.0 million
- Working Capital balance for FY/16 is projected at \$4 million, compared to (\$8.7) million in FY/15
- Met rate covenant Senior debt coverage level of 1.33X and Subordinate debt level coverage of 1.20X (FY15 Coverage level 2.03X for Senior level and 1.78X for all Debt)

## **Fiscal Impact**

- Begin work on Yucca and Central with Bond funding that occurred in the spring of FY15
- Rate increase implemented for FY16
- FY15 CAFR has been submitted to the State
   Auditor. Per State Statute and the State
   Auditor Rules the CAFR cannot be released to
   the public until they complete their review
   and issue a release letter.