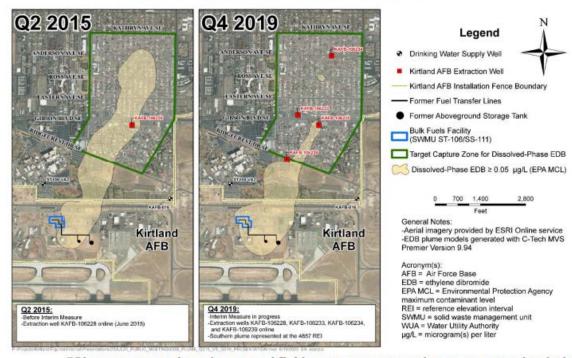

#### EDB PLUME - 2015 vs 2019

\*Plume maps are based on actual field measurements and not computer simulations