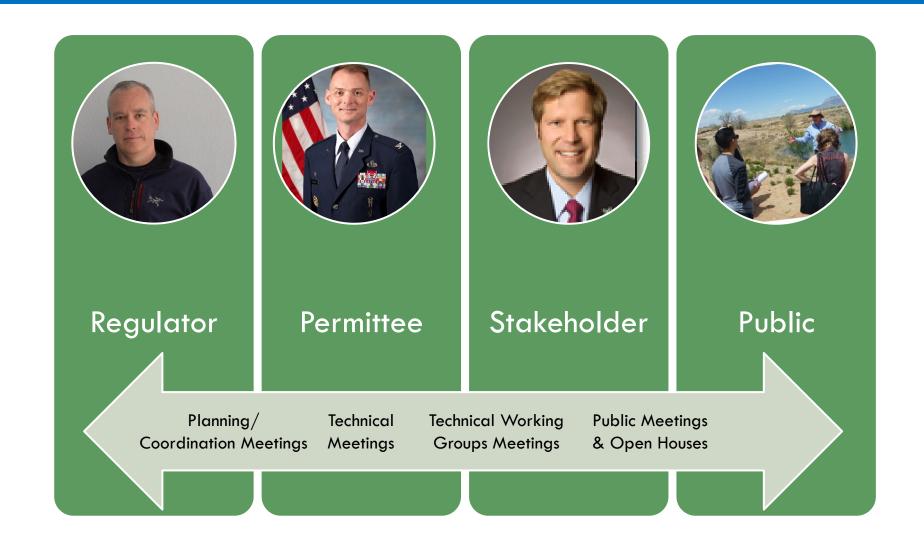

#### Planning:

NMED & KAFB developing master schedule to include:

- Key Milestones and due dates
- Scoping meetings to establish expectations
- Opportunities for engaging stakeholders (technical meetings, working groups)
- Points at which schedule must be reevaluated based on new data
- Share and discuss master schedule with stakeholders and public

#### Implementation Efficiencies:

- Improved communication
- Clear expectations