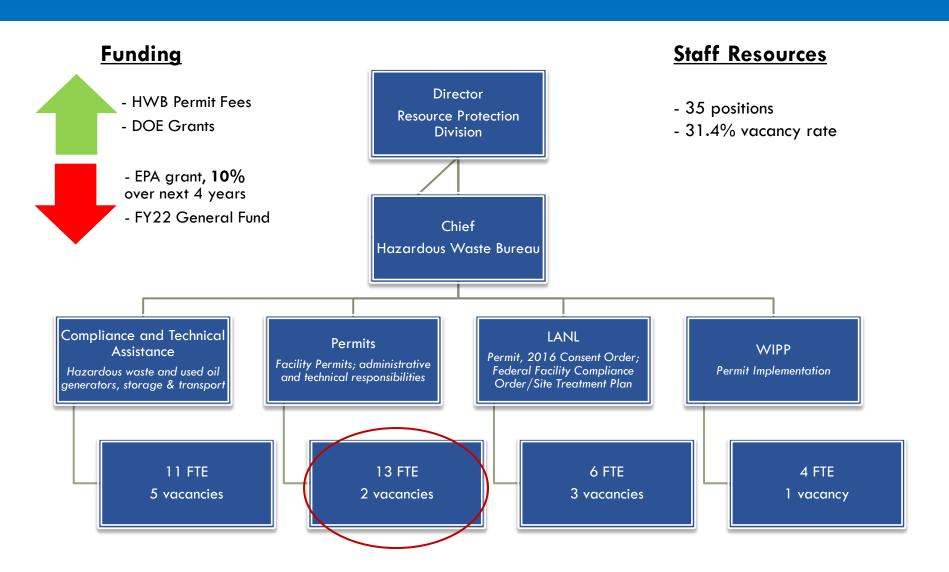

## New Mexico Environment Department

ABCWUA Governing Board Meeting October 21, 2020



# Kirtland Air Force Base Bulk Fuel Spill NMED Update





### **Hazardous Waste Bureau**





#### Regulations

- Federal Resource Conservation and Recovery Act (RCRA)
- New Mexico Hazardous Waste Act (HWA)
- New Mexico Hazardous Waste Permit and Corrective Action Fee Regulations [20.4.2 NMAC]

#### KAFB Permit (EPA ID# NMD9570024423; NM ID# 2400)

- Governs the Corrective Action Process
- Contains requirements for Corrective Action Process
- https://www.env.nm.gov/hazardous-waste/kafb/





#### Corrective Action Process

1999 through today

Timeline in Development

Facility Assessment (Finished)

**Confirm** releases

RCRA Facility Investigation (On-Going)

Nature & Extent

Corrective Measures Evaluation (Starting)

Evaluate options, ID preferred remedy

Remedy Selection (Not Started)

NMED selects remedies to achieve clean-up standards Corrective Measures Implementation (Not