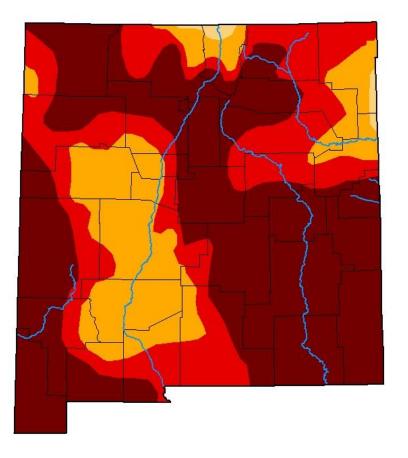

### U.S. Drought Monitor New Mexico

#### April 6, 2021

(Released Thursday, Apr. 8, 2021)
Valid 8 a.m. EDT

Drought Conditions (Percent Area)

|                                         | None  | D0-D4  | D1-D4  | D2-D4 | D3-D4 | D4    |
|-----------------------------------------|-------|--------|--------|-------|-------|-------|
| Current                                 | 0.00  | 100.00 | 100.00 | 99.35 | 79.88 | 53.50 |
| Last Week<br>03-30-2021                 | 0.00  | 100.00 | 100.00 | 99.35 | 79.88 | 53.28 |
| 3 Month's Ago<br>01-05-2021             | 0.00  | 100.00 | 99.96  | 99.59 | 82.26 | 53.20 |
| Start of<br>Calendar Year<br>12-29-2020 | 0.00  | 100.00 | 99.97  | 99.59 | 82.26 | 53.20 |
| Start of<br>Water Year<br>09-29-2020    | 0.00  | 100.00 | 99.92  | 73.65 | 39.88 | 2.90  |
| One Year Ago<br>04-07-2020              | 55.52 | 44.48  | 26.31  | 11.75 | 0.00  | 0.00  |

#### Intensity:

None D2 Severe Drought
D0 Abnormally Dry D3 Extreme Drought
D1 Moderate Drought
D4 Exceptional Drought

The Drought Monitor focuses on broad-scale conditions. Local conditions may vary. For more information on the Drought Monitor, go to https://droughtmonitor.unl.edu/About.aspx

#### Author:

Deborah Bathke National Drought Mitigation Center

droughtmonitor.unl.edu