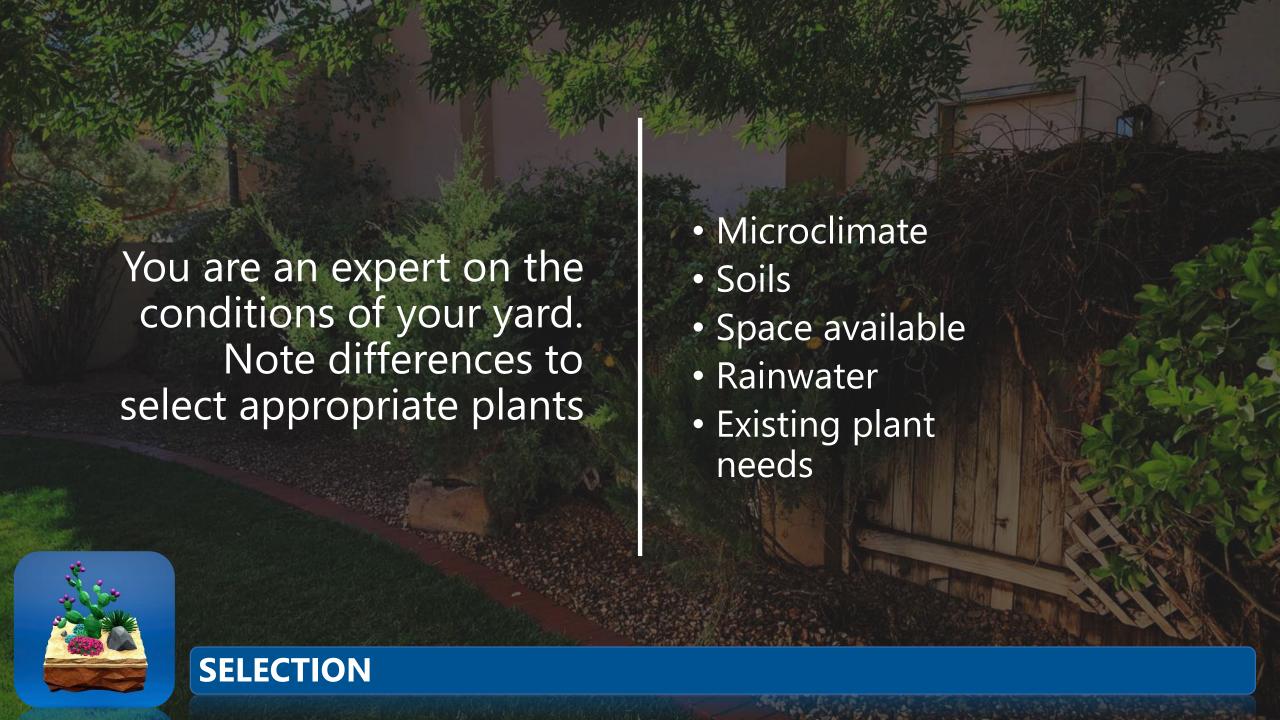

## **Drought Watch measure:** Rebate Water Smart Class

| March 18, 2021 | 12pm   |  |  |
|----------------|--------|--|--|
| March 23, 2021 | 4:30pm |  |  |
| April 6, 2021  | 12pm   |  |  |
| April 15, 2021 | 4:30pm |  |  |
| May 18, 2021   | 12pm   |  |  |
| May 20, 2021   | 12pm   |  |  |
| May 25, 2021   | 12pm   |  |  |
| June 8, 2021   | 12pm   |  |  |
| June 15, 2021  | 12pm   |  |  |
| June 17, 2021  | 4:30pm |  |  |
| June 22, 2021  | 12pm   |  |  |
| June 23, 2021  | 12pm   |  |  |
| July 1, 2021   | 12pm   |  |  |
| July 20, 2021  | 4:30pm |  |  |