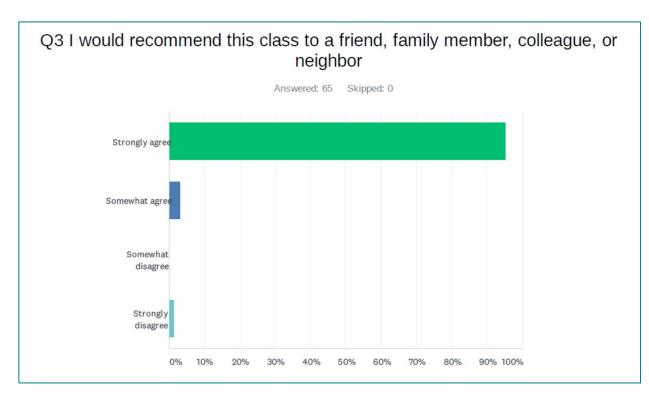

## **Drought Watch measure:** Rebate Water Smart Class

| March 18, 2021 | 12pm   |  |  |
|----------------|--------|--|--|
| March 23, 2021 | 4:30pm |  |  |
| April 6, 2021  | 12pm   |  |  |
| April 15, 2021 | 4:30pm |  |  |
| May 18, 2021   | 12pm   |  |  |
| May 20, 2021   | 12pm   |  |  |
| May 25, 2021   | 12pm   |  |  |
| June 8, 2021   | 12pm   |  |  |
| June 15, 2021  | 12pm   |  |  |
| June 17, 2021  | 4:30pm |  |  |
| June 22, 2021  | 12pm   |  |  |
| June 23, 2021  | 12pm   |  |  |
| July 1, 2021   | 12pm   |  |  |
| July 20, 2021  | 4:30pm |  |  |