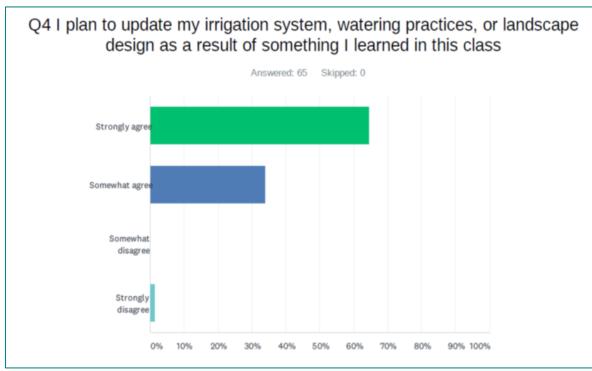

## **Drought Watch measure:** Rebate Water Smart Class

| March 18, 2021 | 12pm   |  |  |
|----------------|--------|--|--|
| March 23, 2021 | 4:30pm |  |  |
| April 6, 2021  | 12pm   |  |  |
| April 15, 2021 | 4:30pm |  |  |
| May 18, 2021   | 12pm   |  |  |
| May 20, 2021   | 12pm   |  |  |
| May 25, 2021   | 12pm   |  |  |
| June 8, 2021   | 12pm   |  |  |
| June 15, 2021  | 12pm   |  |  |
| June 17, 2021  | 4:30pm |  |  |
| June 22, 2021  | 12pm   |  |  |
| June 23, 2021  | 12pm   |  |  |
| July 1, 2021   | 12pm   |  |  |
| July 20, 2021  | 4:30pm |  |  |