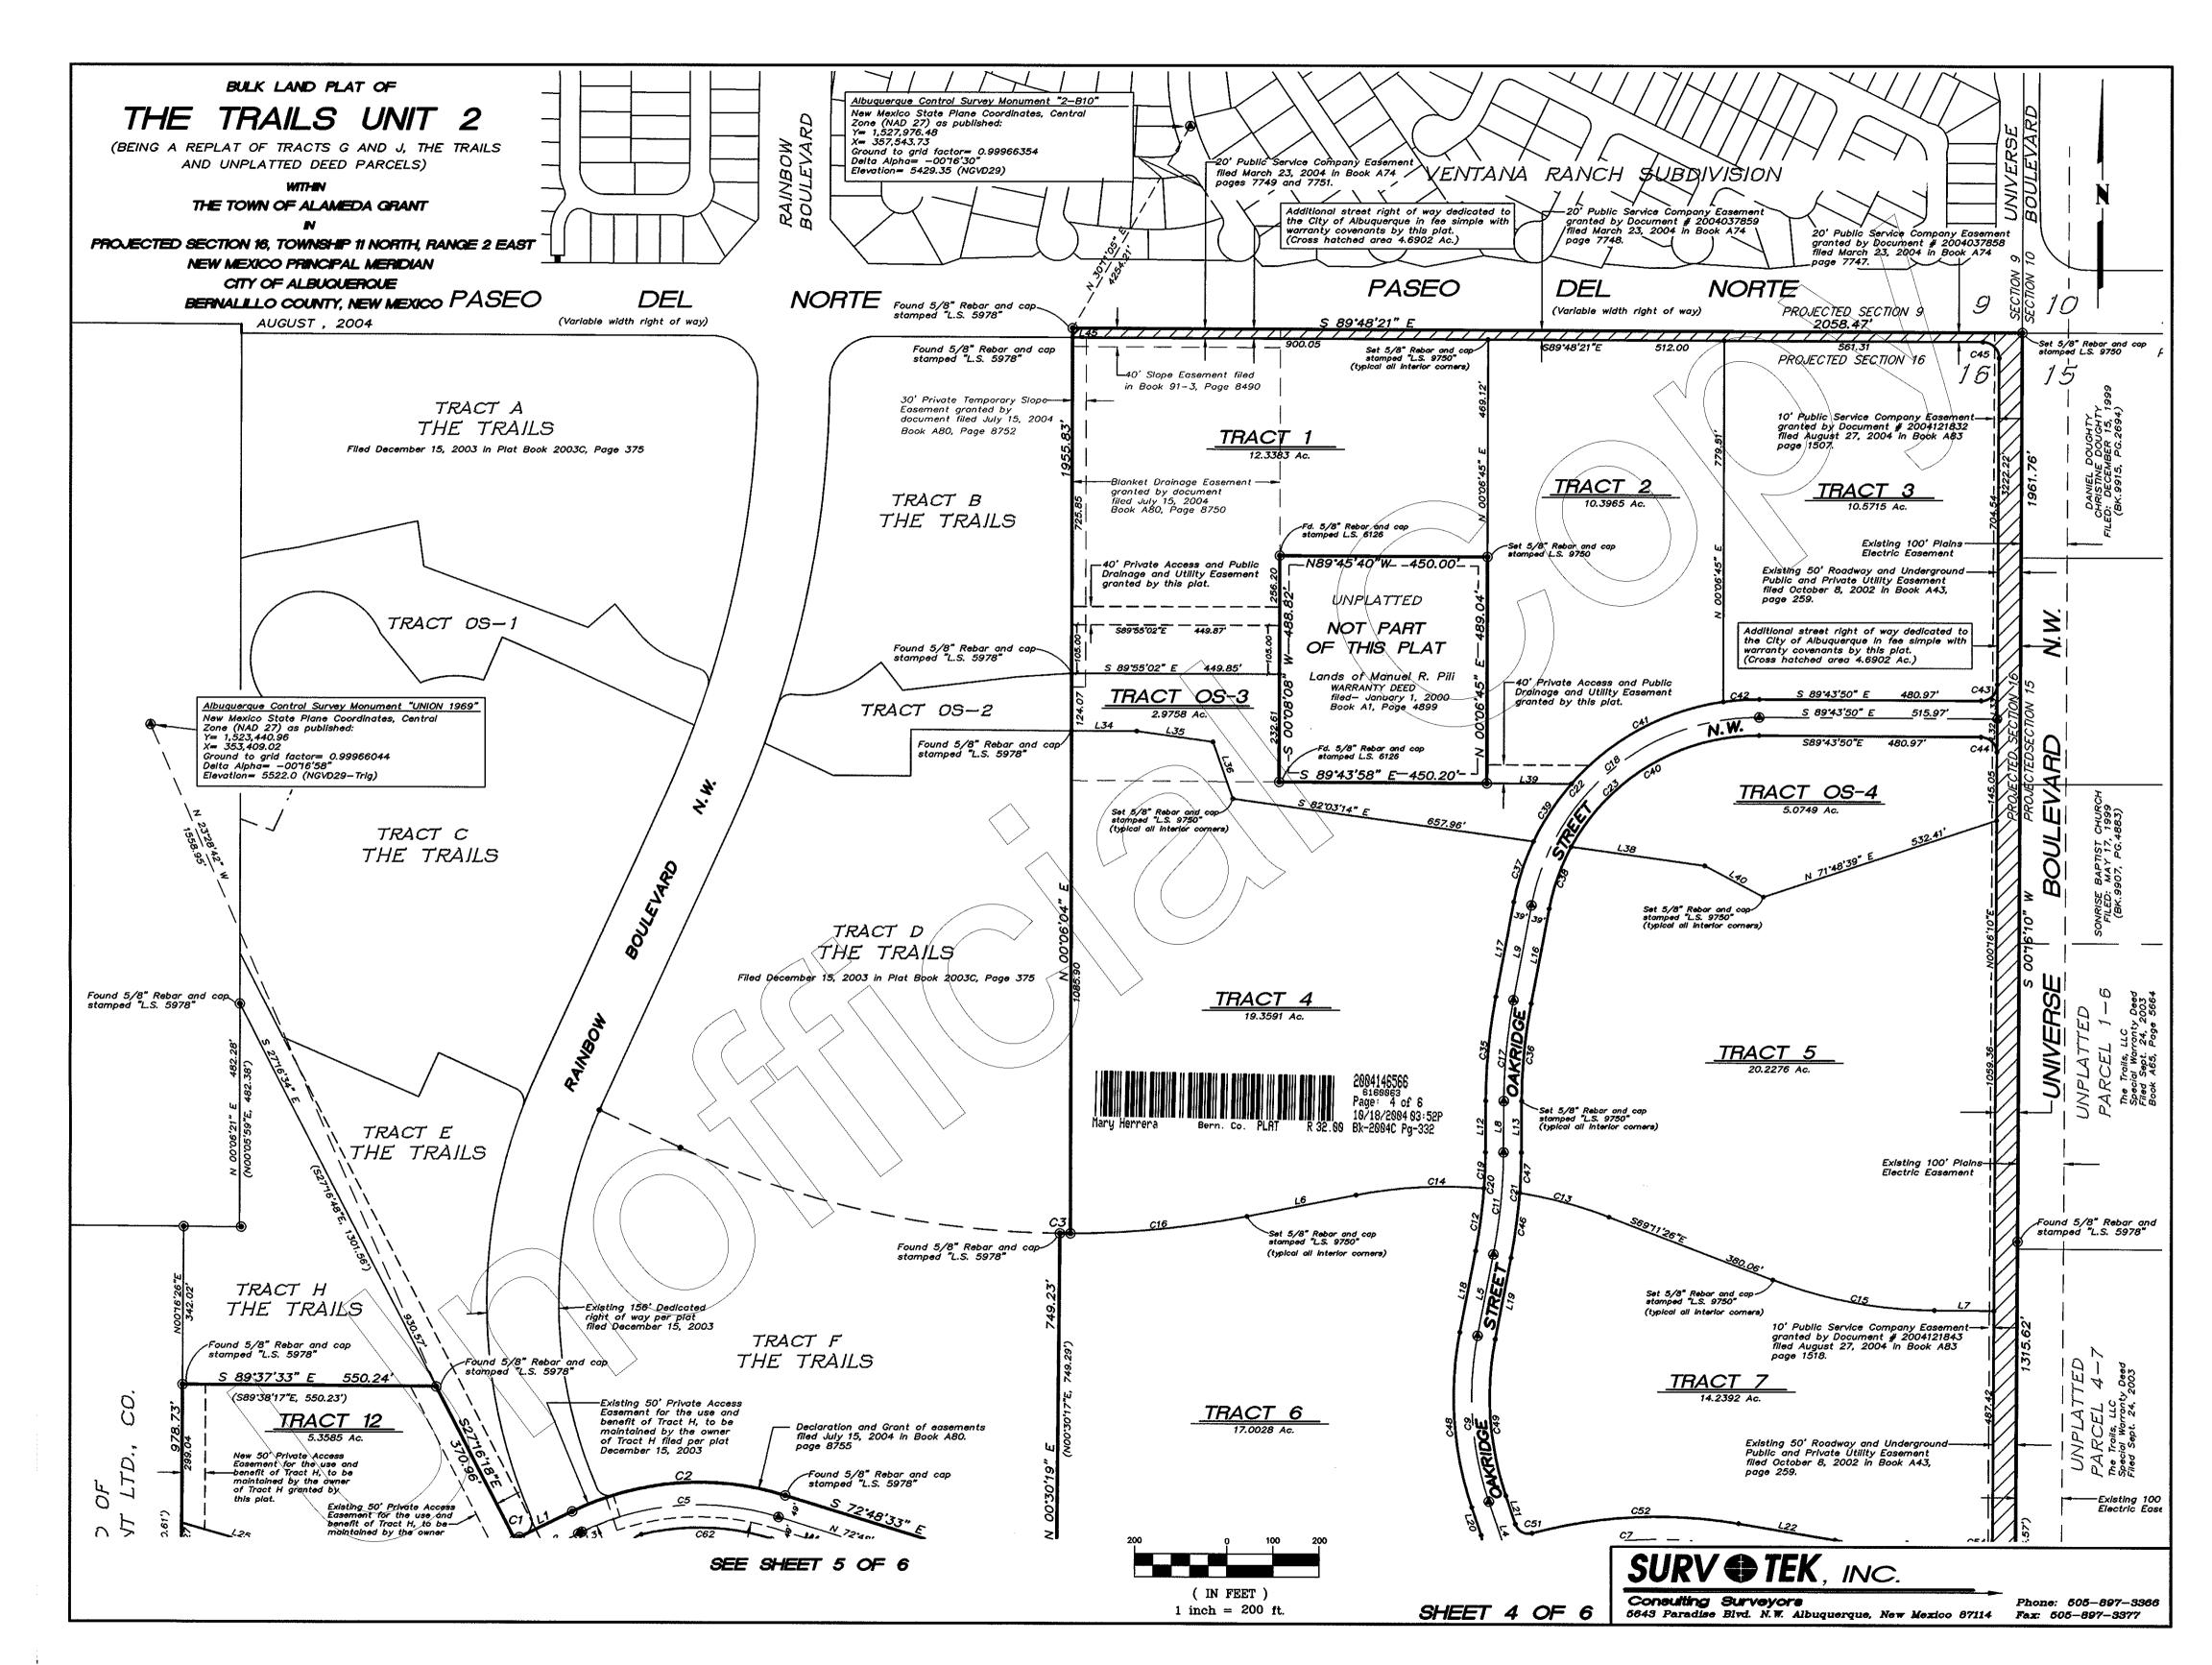

# BULK LAND PLAT OF THE TRAILS UNIT 2

#### GENERAL NOTES

- Bearings are grid based upon the New Mexico State Plane Coordinate System, Central Zone (NAD 27).
- Distances are ground.
- Record plat bearings and distances where they differ from those measured by field survey are shown in parenthesis ( ).
- All corners are a 5/8" rebar and cap stamped "HUGG L.S. 9750" unless otherwise indicated hereon.
- Albuquerque City Zone Atlas page C-9.
- U.C.L.S. Log Number 2004340101.
- No direct access to Paseo Del Norte or Universe Boulevard will be allowed.
- 7. All street centerline monumentation shall be installed at all centerline PC's, PT's, angle points and street intersections and shown thus (a). All centerline monumentation will be set using the standard four (4") aluminum monument stamped "City of Albuquerque Centerline Monument— Do not disturb, PS Number 9750" and will be set flush with the final asphalt lift.
- Manholes will be offset at all points of curvature, points of tangency, street intersections, and all other angle points to allow use of centerline monumentation.

#### SUBDIVISION DATA

- Total number of existing Tracts:
- Total number of Tracts created:
- Total mileage of full width streets created: 1,40 miles.
- Gross Subdivision acreage: 189.65 acres.
- Tracts OS-3 and OS-4 are Private Open Space Areas conveyed to the Trails Unit 2 Homeowners Association. Maintenance of said Tracts shall be the responsibility of said Trails Unit 2 Homeowners Association. There shall be no direct vehicular access from adjacent tracts, parcels or lots.

#### DISCLOSURE STATEMENT

The purpose of this Bulkland Riat is to:

- Show the various Public Roadway and Utility Easements which were vacated by DRB-04 \321
- Create the Fourteen (14) Bulk Parcels shown hereon to facilitate platting of future Trails Units.
- Dedicate the Additional street right of way for Universe Boulevard and Paso Del Norte and the new street right of ways for Rainbow Boulevard, Woodmont Avenue, and Oakridge Street to the City of Albuquerque in fee simple with warranty covenants by this plat.
- 4. Grant the additional Public Utility Easements as shown hereon.