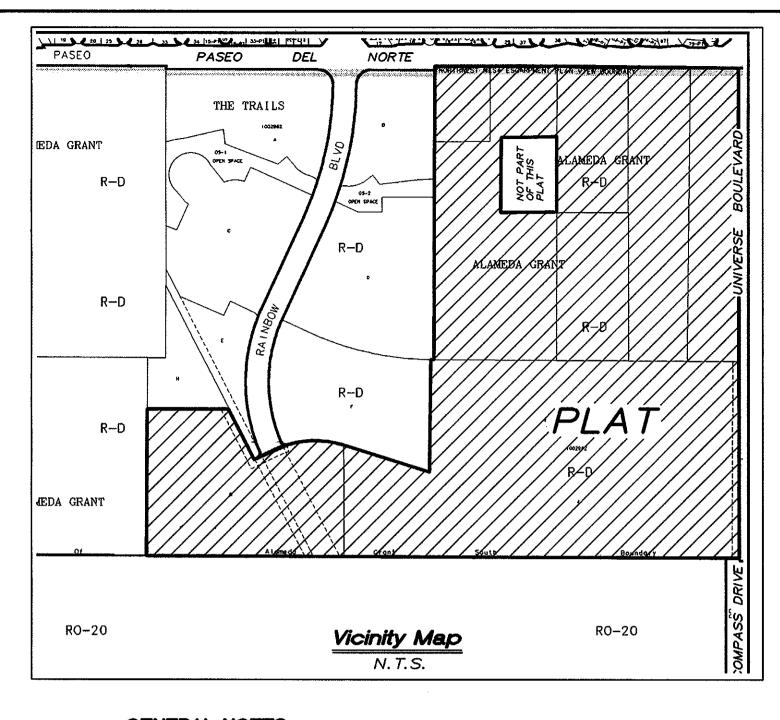

### EXHIBIT A.1 ZONE ATLAS MAP C-09

**IDO Zone Atlas** C-09-ZMay 2018 Escarpment Easement Petroglyph National Monument Areas Outside of City Limits Airport Protection Overlay (APO) Zone Character Protection Overlay (CPO) Zone Historic Protection Overlay (HPO) Zone IDO Zoning information as of May 17, 2018 View Protection Overlay (VPO) Zone **Gray Shading** The Zone Districts and Overlay Zones Represents Area Outside are established by the **∃** Feet of the City Limits

250

500

1,000

Integrated Development Ordinance (IDO).