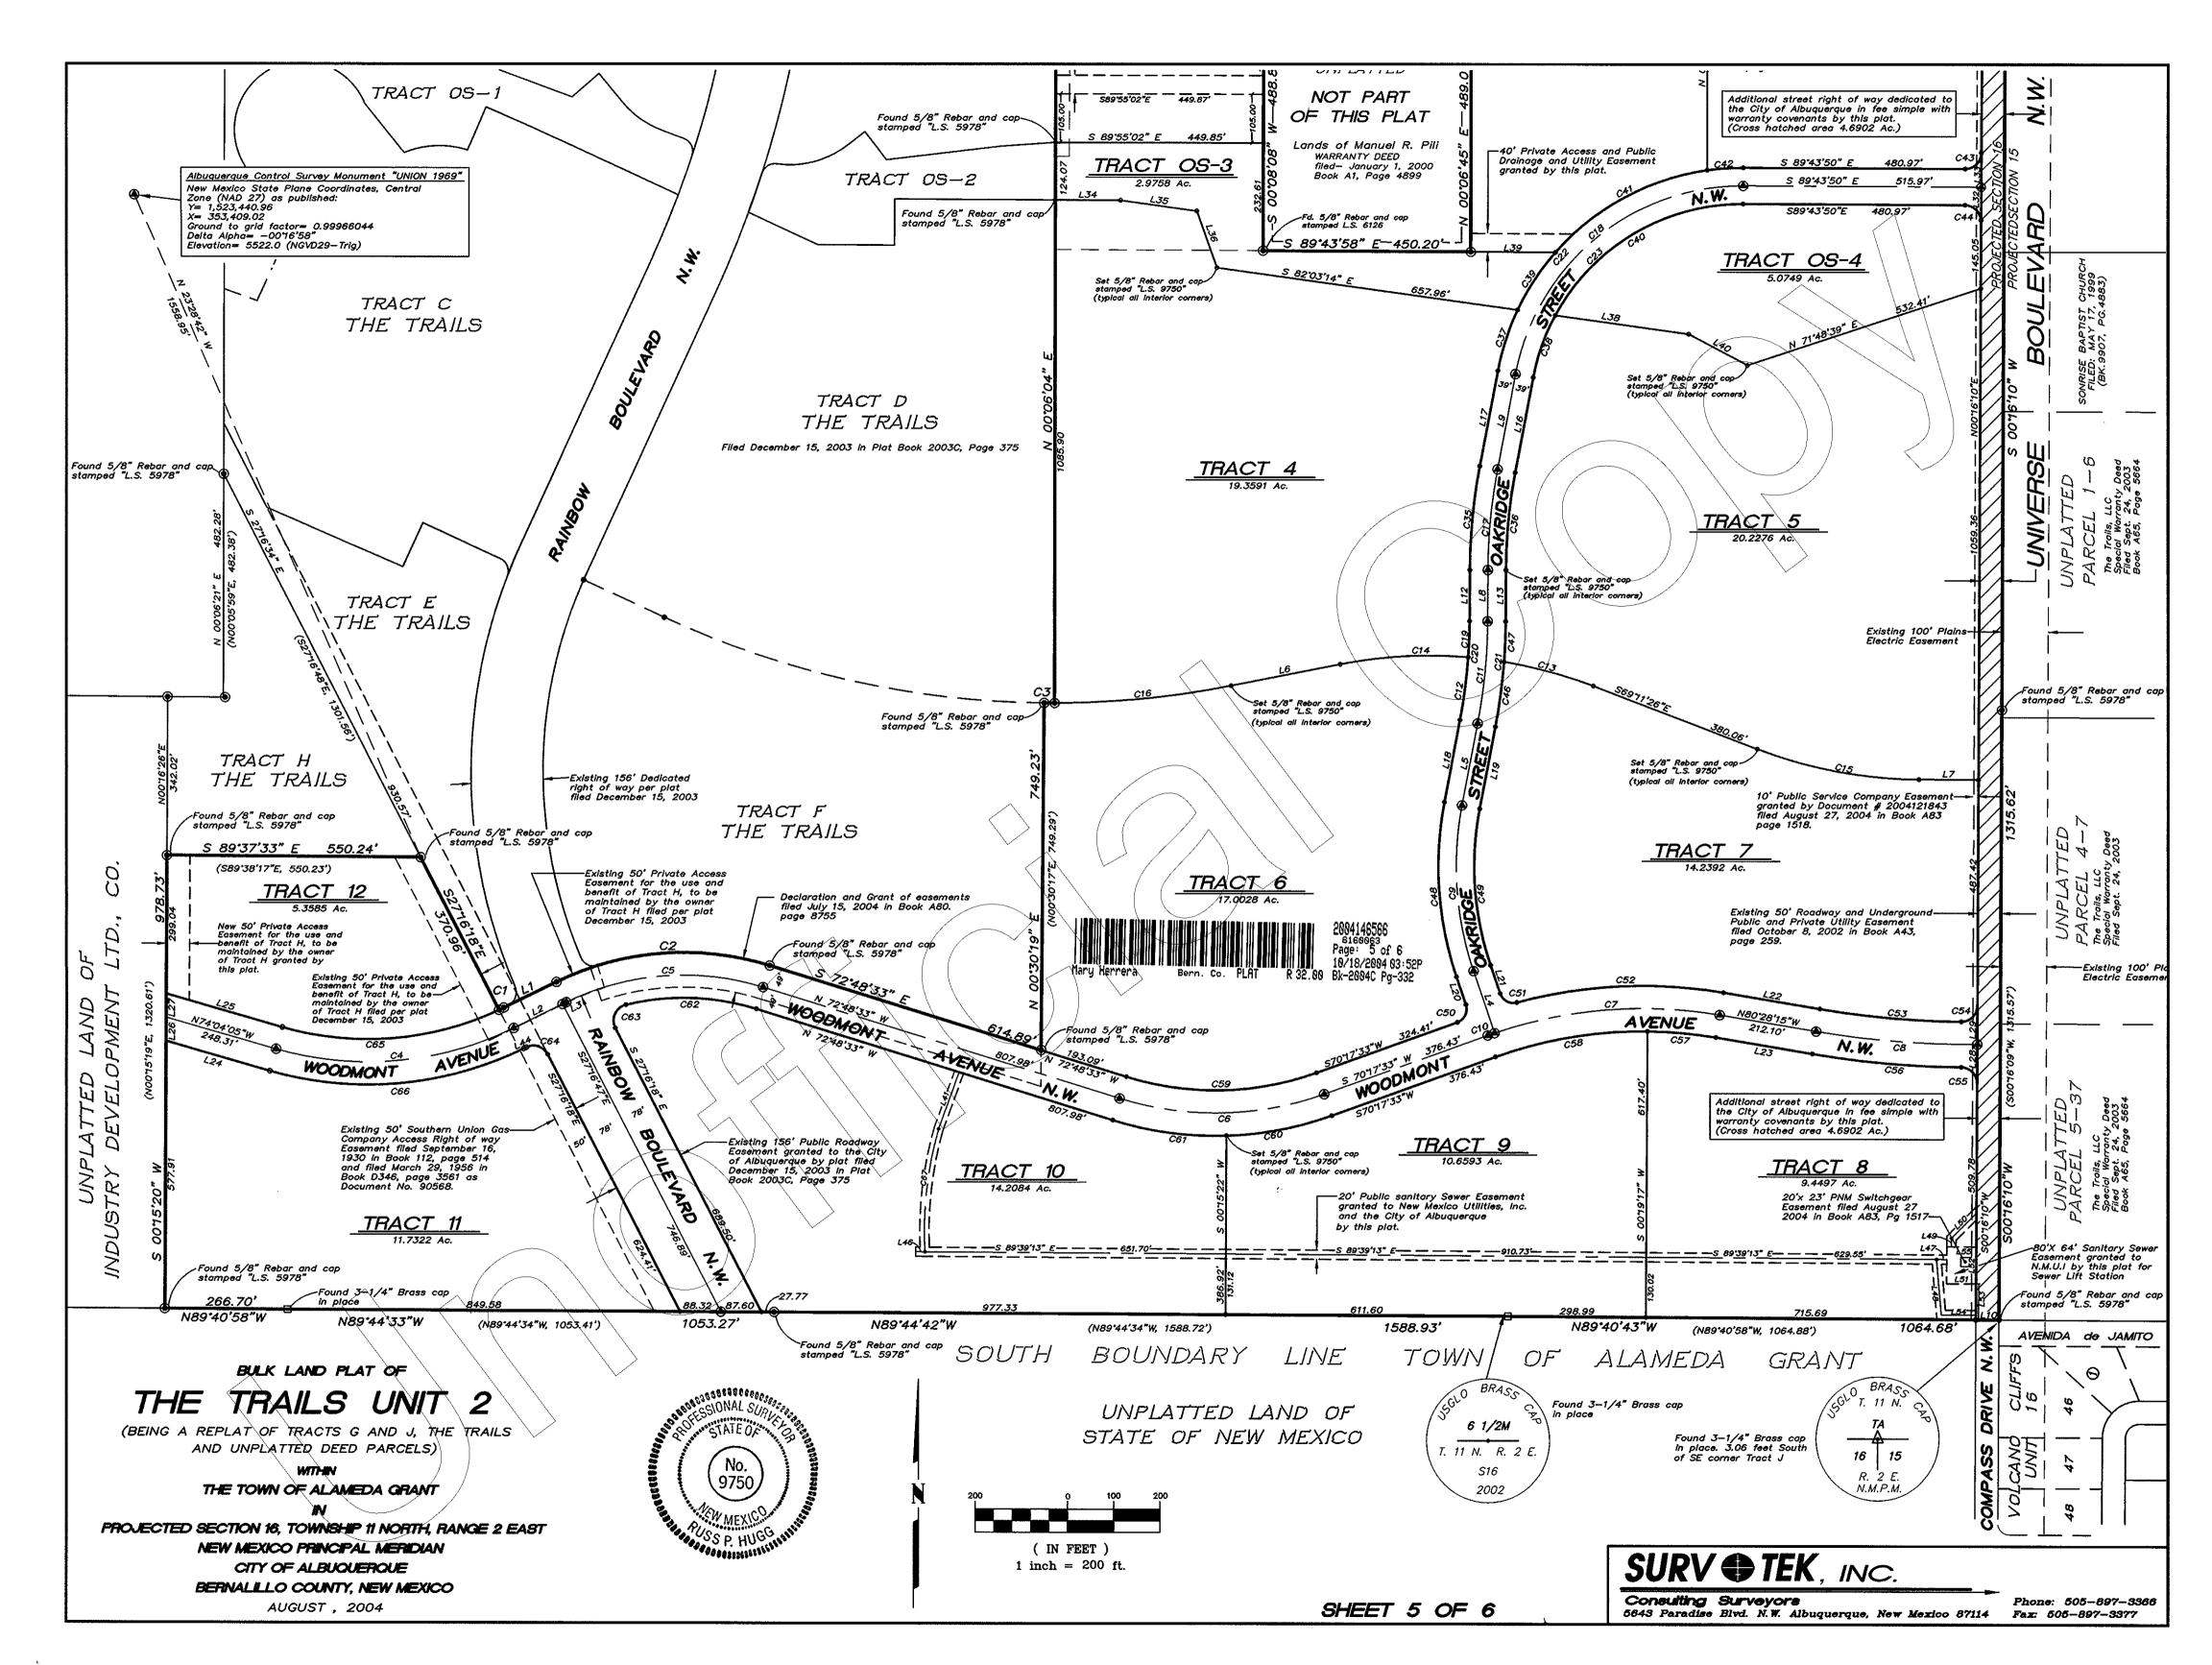

# BULK LAND PLAT OF THE TRAILS UNIT 2

#### GENERAL NOTES

- Bearings are grid based upon the New Mexico State Plane Coordinate System, Central Zone (NAD 27).
- Distances are ground.
- Record plat bearings and distances where they differ from those measured by field survey are shown in parenthesis ( ).
- All corners are a 5/8" rebar and cap stamped "HUGG L.S. 9750" unless otherwise indicated hereon.
- Albuquerque City Zone Atlas page C-9.
- U.C.L.S. Log Number 2004340101.
- No direct access to Paseo Del Norte or Universe Boulevard will be allowed.
- 7. All street centerline monumentation shall be installed at all centerline PC's, PT's, angle points and street intersections and shown thus (a). All centerline monumentation will be set using the standard four (4") aluminum monument stamped "City of Albuquerque Centerline Monument— Do not disturb, PS Number 9750" and will be set flush with the final asphalt lift.
- Manholes will be offset at all points of curvature, points of tangency, street intersections, and all other angle points to allow use of centerline monumentation.

#### SUBDIVISION DATA

- Total number of existing Tracts:
- Total number of Tracts created:
- Total mileage of full width streets created: 1,40 miles.
- Gross Subdivision acreage: 189.65 acres.
- Tracts OS-3 and OS-4 are Private Open Space Areas conveyed to the Trails Unit 2 Homeowners Association. Maintenance of said Tracts shall be the responsibility of said Trails Unit 2 Homeowners Association. There shall be no direct vehicular access from adjacent tracts, parcels or lots.

#### DISCLOSURE STATEMENT

The purpose of this Bulkland Riat is to:

- Show the various Public Roadway and Utility Easements which were vacated by DRB-04 \321
- Create the Fourteen (14) Bulk Parcels shown hereon to facilitate platting of future Trails Units.
- Dedicate the Additional street right of way for Universe Boulevard and Paso Del Norte and the new street right of ways for Rainbow Boulevard, Woodmont Avenue, and Oakridge Street to the City of Albuquerque in fee simple with warranty covenants by this plat.
- 4. Grant the additional Public Utility Easements as shown hereon.