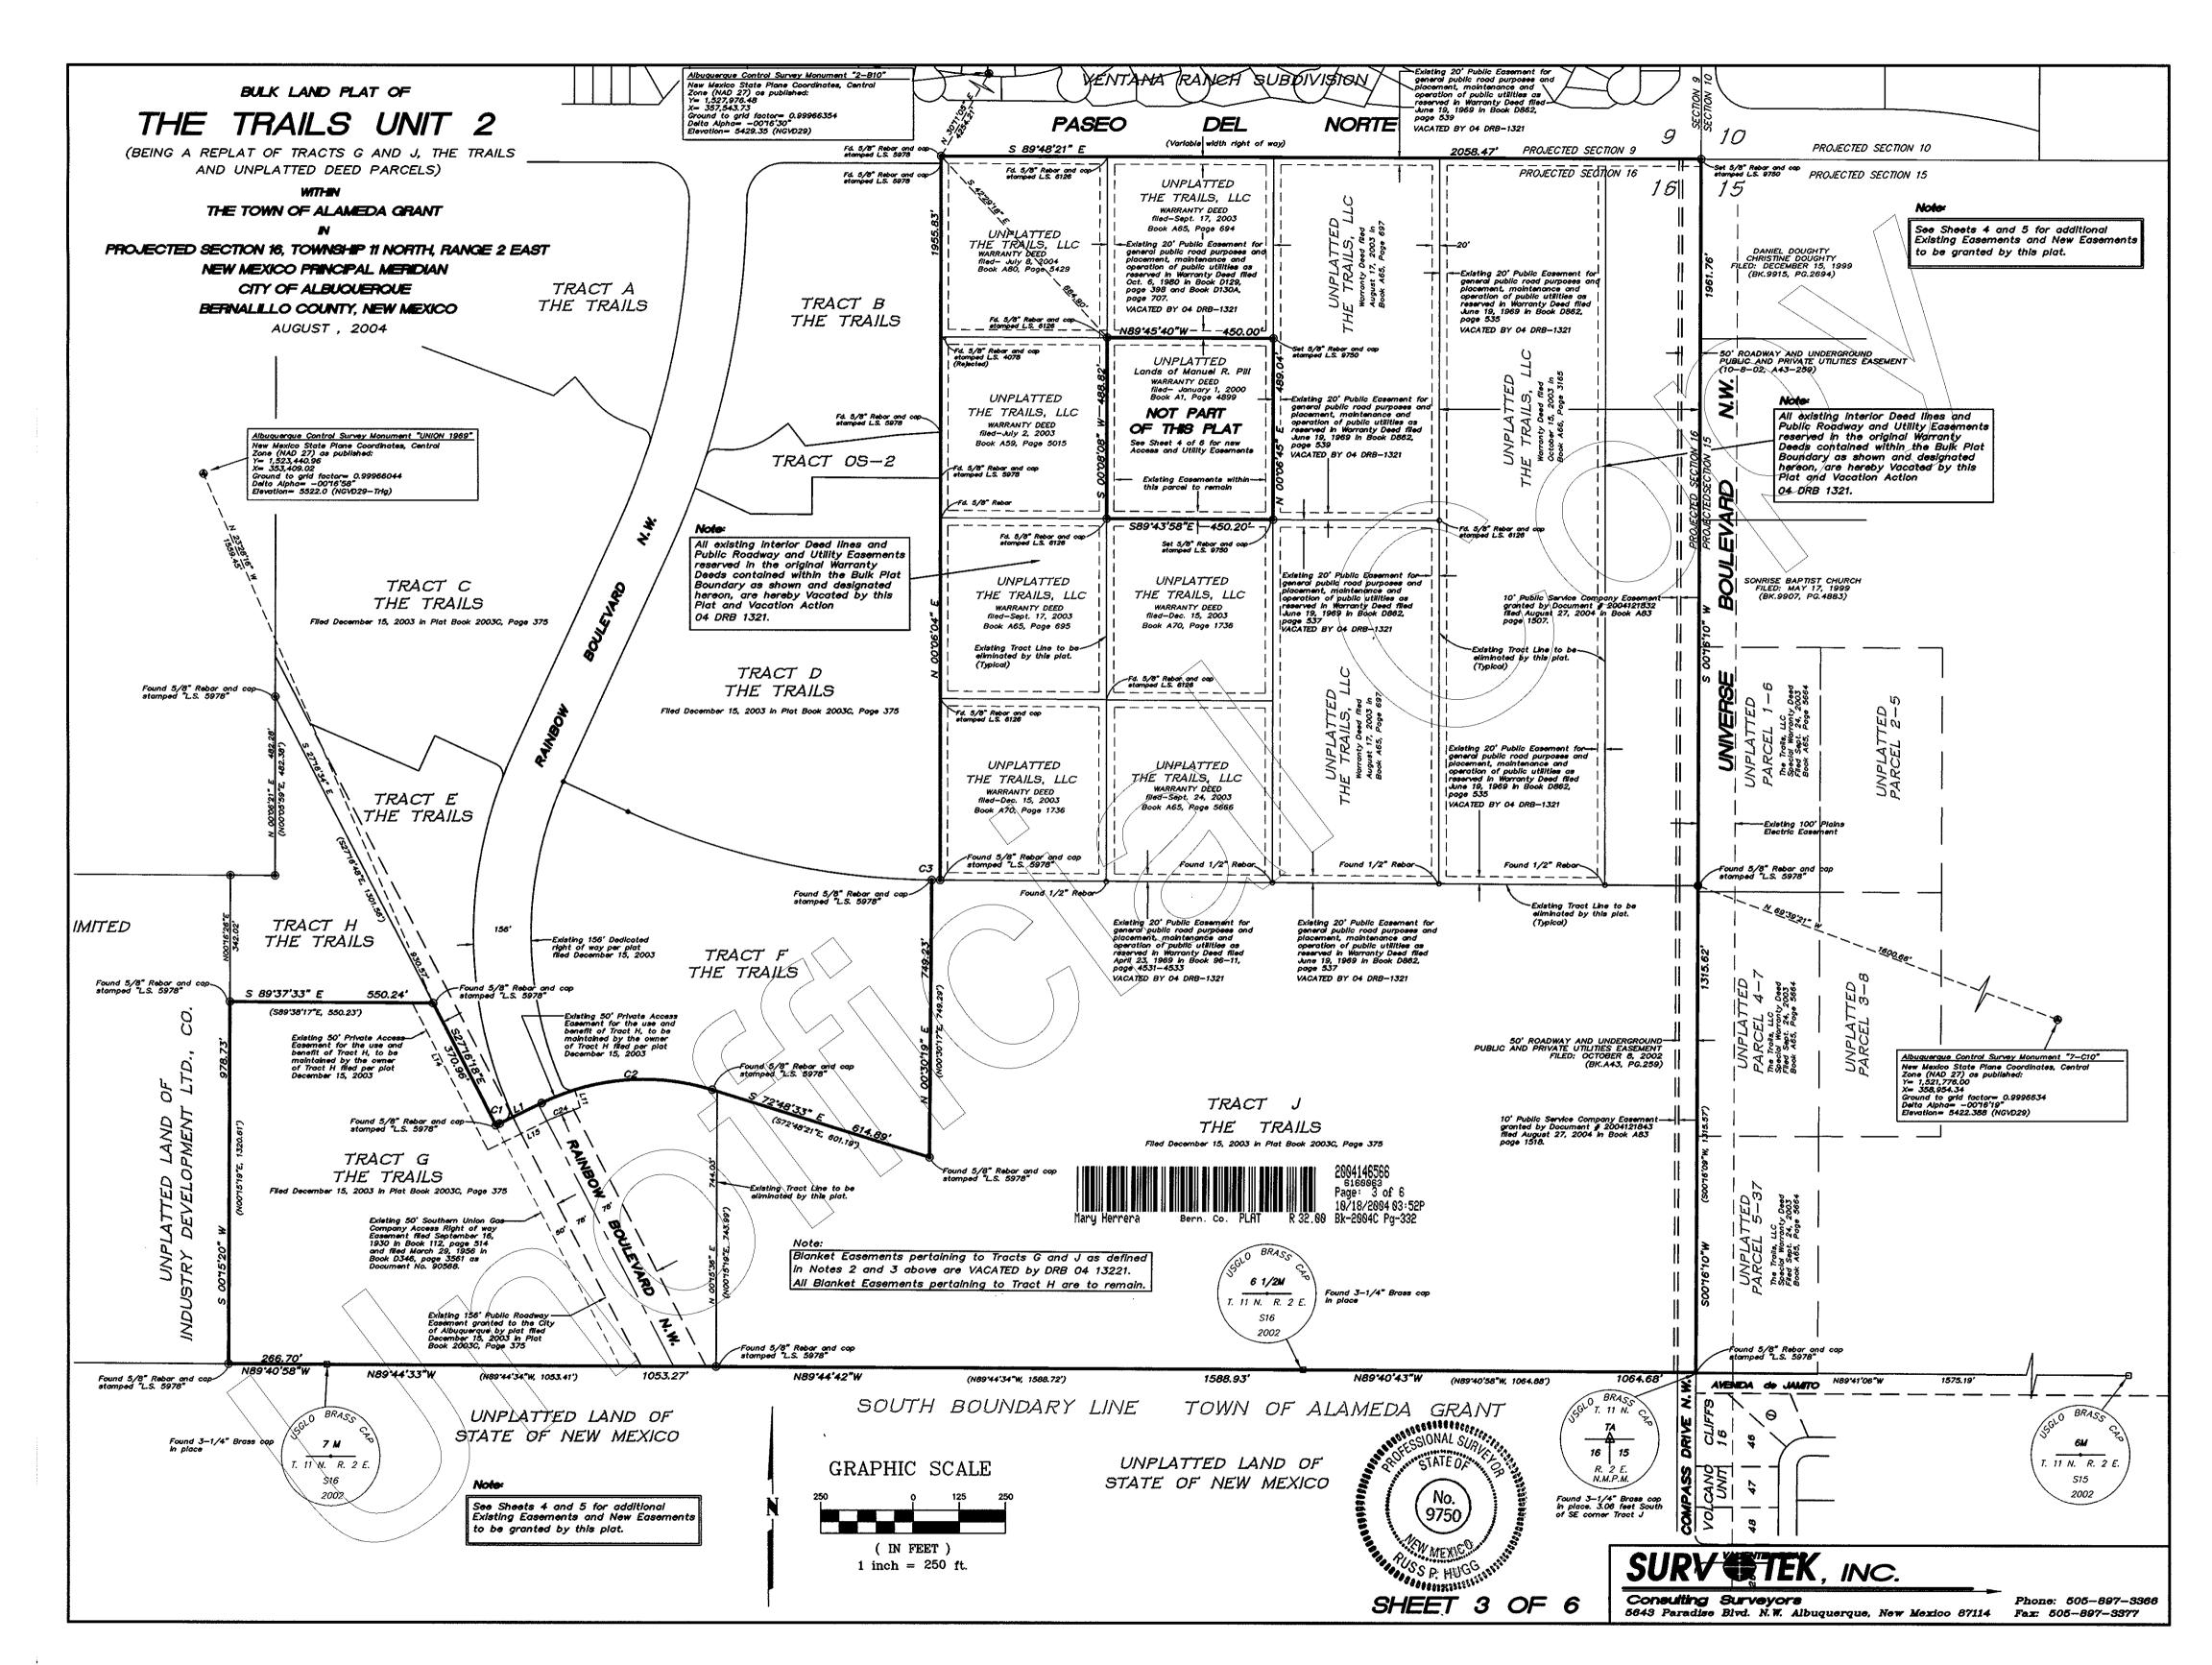

# BULK LAND PLAT OF THE TRAILS UNIT 2

#### GENERAL NOTES

- Bearings are grid based upon the New Mexico State Plane Coordinate System, Central Zone (NAD 27).
- Distances are ground.
- Record plat bearings and distances where they differ from those measured by field survey are shown in parenthesis ( ).
- All corners are a 5/8" rebar and cap stamped "HUGG L.S. 9750" unless otherwise indicated hereon.
- Albuquerque City Zone Atlas page C-9.
- U.C.L.S. Log Number 2004340101.
- No direct access to Paseo Del Norte or Universe Boulevard will be allowed.
- 7. All street centerline monumentation shall be installed at all centerline PC's, PT's, angle points and street intersections and shown thus (a). All centerline monumentation will be set using the standard four (4") aluminum monument stamped "City of Albuquerque Centerline Monument— Do not disturb, PS Number 9750" and will be set flush with the final asphalt lift.
- Manholes will be offset at all points of curvature, points of tangency, street intersections, and all other angle points to allow use of centerline monumentation.

#### SUBDIVISION DATA

- Total number of existing Tracts:
- Total number of Tracts created:
- Total mileage of full width streets created: 1,40 miles.
- Gross Subdivision acreage: 189.65 acres.
- Tracts OS-3 and OS-4 are Private Open Space Areas conveyed to the Trails Unit 2 Homeowners Association. Maintenance of said Tracts shall be the responsibility of said Trails Unit 2 Homeowners Association. There shall be no direct vehicular access from adjacent tracts, parcels or lots.

#### DISCLOSURE STATEMENT

The purpose of this Bulkland Riat is to:

- Show the various Public Roadway and Utility Easements which were vacated by DRB-04 \321
- Create the Fourteen (14) Bulk Parcels shown hereon to facilitate platting of future Trails Units.
- Dedicate the Additional street right of way for Universe Boulevard and Paso Del Norte and the new street right of ways for Rainbow Boulevard, Woodmont Avenue, and Oakridge Street to the City of Albuquerque in fee simple with warranty covenants by this plat.
- 4. Grant the additional Public Utility Easements as shown hereon.