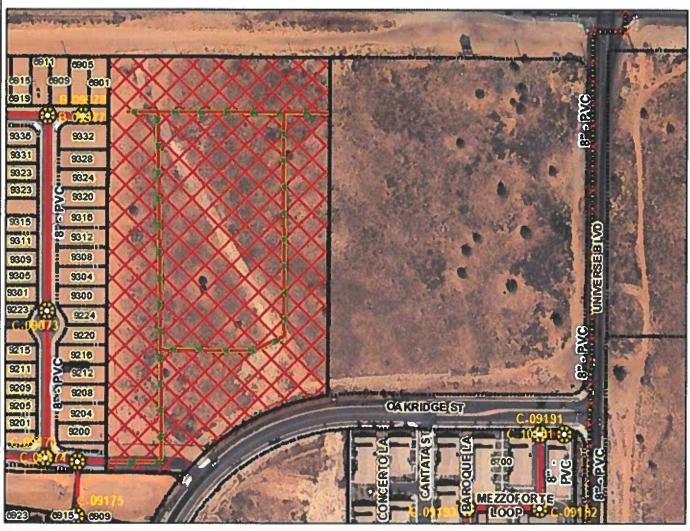

#### **SUMMARY:**

The development is located along the north side of Oakridge Street just east of Red Stone Road within the City Limits, but is outside of the Water Authority Adopted Service Area. This location is generally south of Paseo Del Norte and west of Universe Boulevard. The proposed development is a 72-unit single family subdivision.

The property lies within Pressure Zone 4W in the Corrales Trunk.

Water and wastewater service is contingent on the Developer constructing distribution and collector lines that tie to the existing infrastructure proximate to the property.

#### 1. Recitals

- **A.** DR Horton Inc. is the "Developer" and owner of certain real property located in Tract 2, The Trails Unit 2 (collectively, the "Property"). The Property is more particularly described and shown on **Exhibit A** attached hereto and incorporated herein by reference. The Property is located in the former New Mexico Utilities, Inc. ("NMUI") service area, outside the Water Authority's currently adopted Water Service Area.
- **B.** The Property will develop as approximately 72 residential lots and 7 tracts for single family housing.
- **C.** The Property is described as: existing Tract 2, The Trails Unit 2, which is proposed for subdivision as Lots 1-72 and Tracts A-G, Volcano Mesa at the Trails.
- **D.** The Property is located in Pressure Zone 4W of the Corrales Trunk.
- E. The Parties desire to agree upon terms and conditions pursuant to which the Water Authority will provide water and sanitary sewer service to the Property. As a condition of such service, the Developer shall construct, or cause to be constructed, extensions of existing public water and sanitary sewer lines and other necessary infrastructure improvements (collectively, "Facility Improvements") under all applicable plans, specifications, requirements, and standards of the Water Authority. The Serviceability Letter for the Property reflecting necessary Facility Improvements referred to in this Agreement is attached hereto as Exhibit B and incorporated herein by reference and made a term of this Agreement.
- **F.** The Facility Improvements referenced in this Agreement are <u>not</u> considered Master Plan improvements by the Water Authority. As such, reimbursement of construction costs associated with their construction will not be available through water and sewer UEC (defined below in Section 3.B) reimbursements.