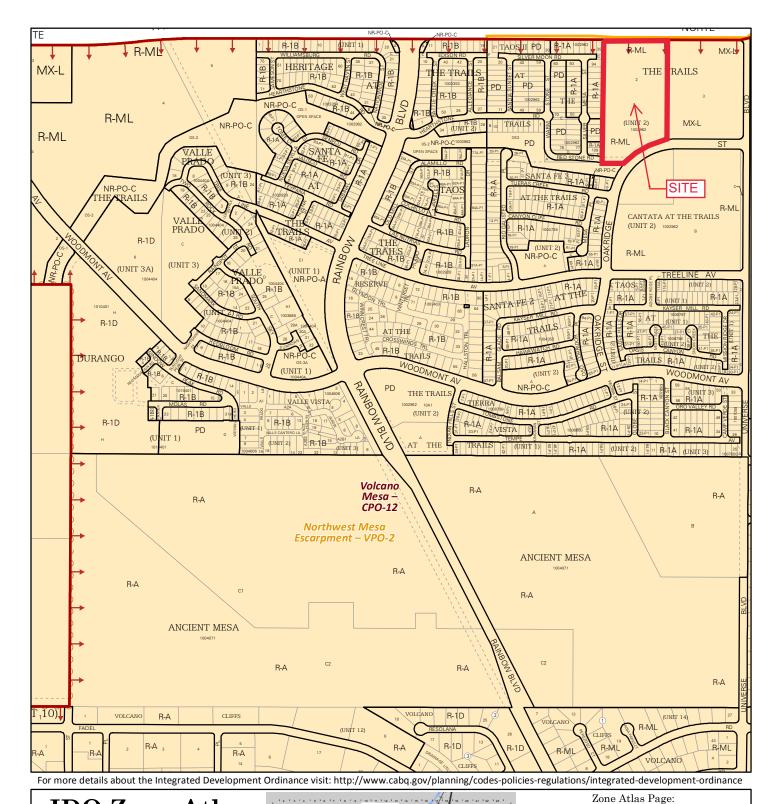

#### **SUMMARY:**

The development is located along the north side of Oakridge Street just east of Red Stone Road within the City Limits, but is outside of the Water Authority Adopted Service Area. This location is generally south of Paseo Del Norte and west of Universe Boulevard. The proposed development is a 72-unit single family subdivision.

The property lies within Pressure Zone 4W in the Corrales Trunk.

Water and wastewater service is contingent on the Developer constructing distribution and collector lines that tie to the existing infrastructure proximate to the property.

#### 1. Recitals

- **A.** DR Horton Inc. is the "Developer" and owner of certain real property located in Tract 2, The Trails Unit 2 (collectively, the "Property"). The Property is more particularly described and shown on **Exhibit A** attached hereto and incorporated herein by reference. The Property is located in the former New Mexico Utilities, Inc. ("NMUI") service area, outside the Water Authority's currently adopted Water Service Area.
- **B.** The Property will develop as approximately 72 residential lots and 7 tracts for single family housing.
- **C.** The Property is described as: existing Tract 2, The Trails Unit 2, which is proposed for subdivision as Lots 1-72 and Tracts A-G, Volcano Mesa at the Trails.
- **D.** The Property is located in Pressure Zone 4W of the Corrales Trunk.
- E. The Parties desire to agree upon terms and conditions pursuant to which the Water Authority will provide water and sanitary sewer service to the Property. As a condition of such service, the Developer shall construct, or cause to be constructed, extensions of existing public water and sanitary sewer lines and other necessary infrastructure improvements (collectively, "Facility Improvements") under all applicable plans, specifications, requirements, and standards of the Water Authority. The Serviceability Letter for the Property reflecting necessary Facility Improvements referred to in this Agreement is attached hereto as Exhibit B and incorporated herein by reference and made a term of this Agreement.
- **F.** The Facility Improvements referenced in this Agreement are <u>not</u> considered Master Plan improvements by the Water Authority. As such, reimbursement of construction costs associated with their construction will not be available through water and sewer UEC (defined below in Section 3.B) reimbursements.