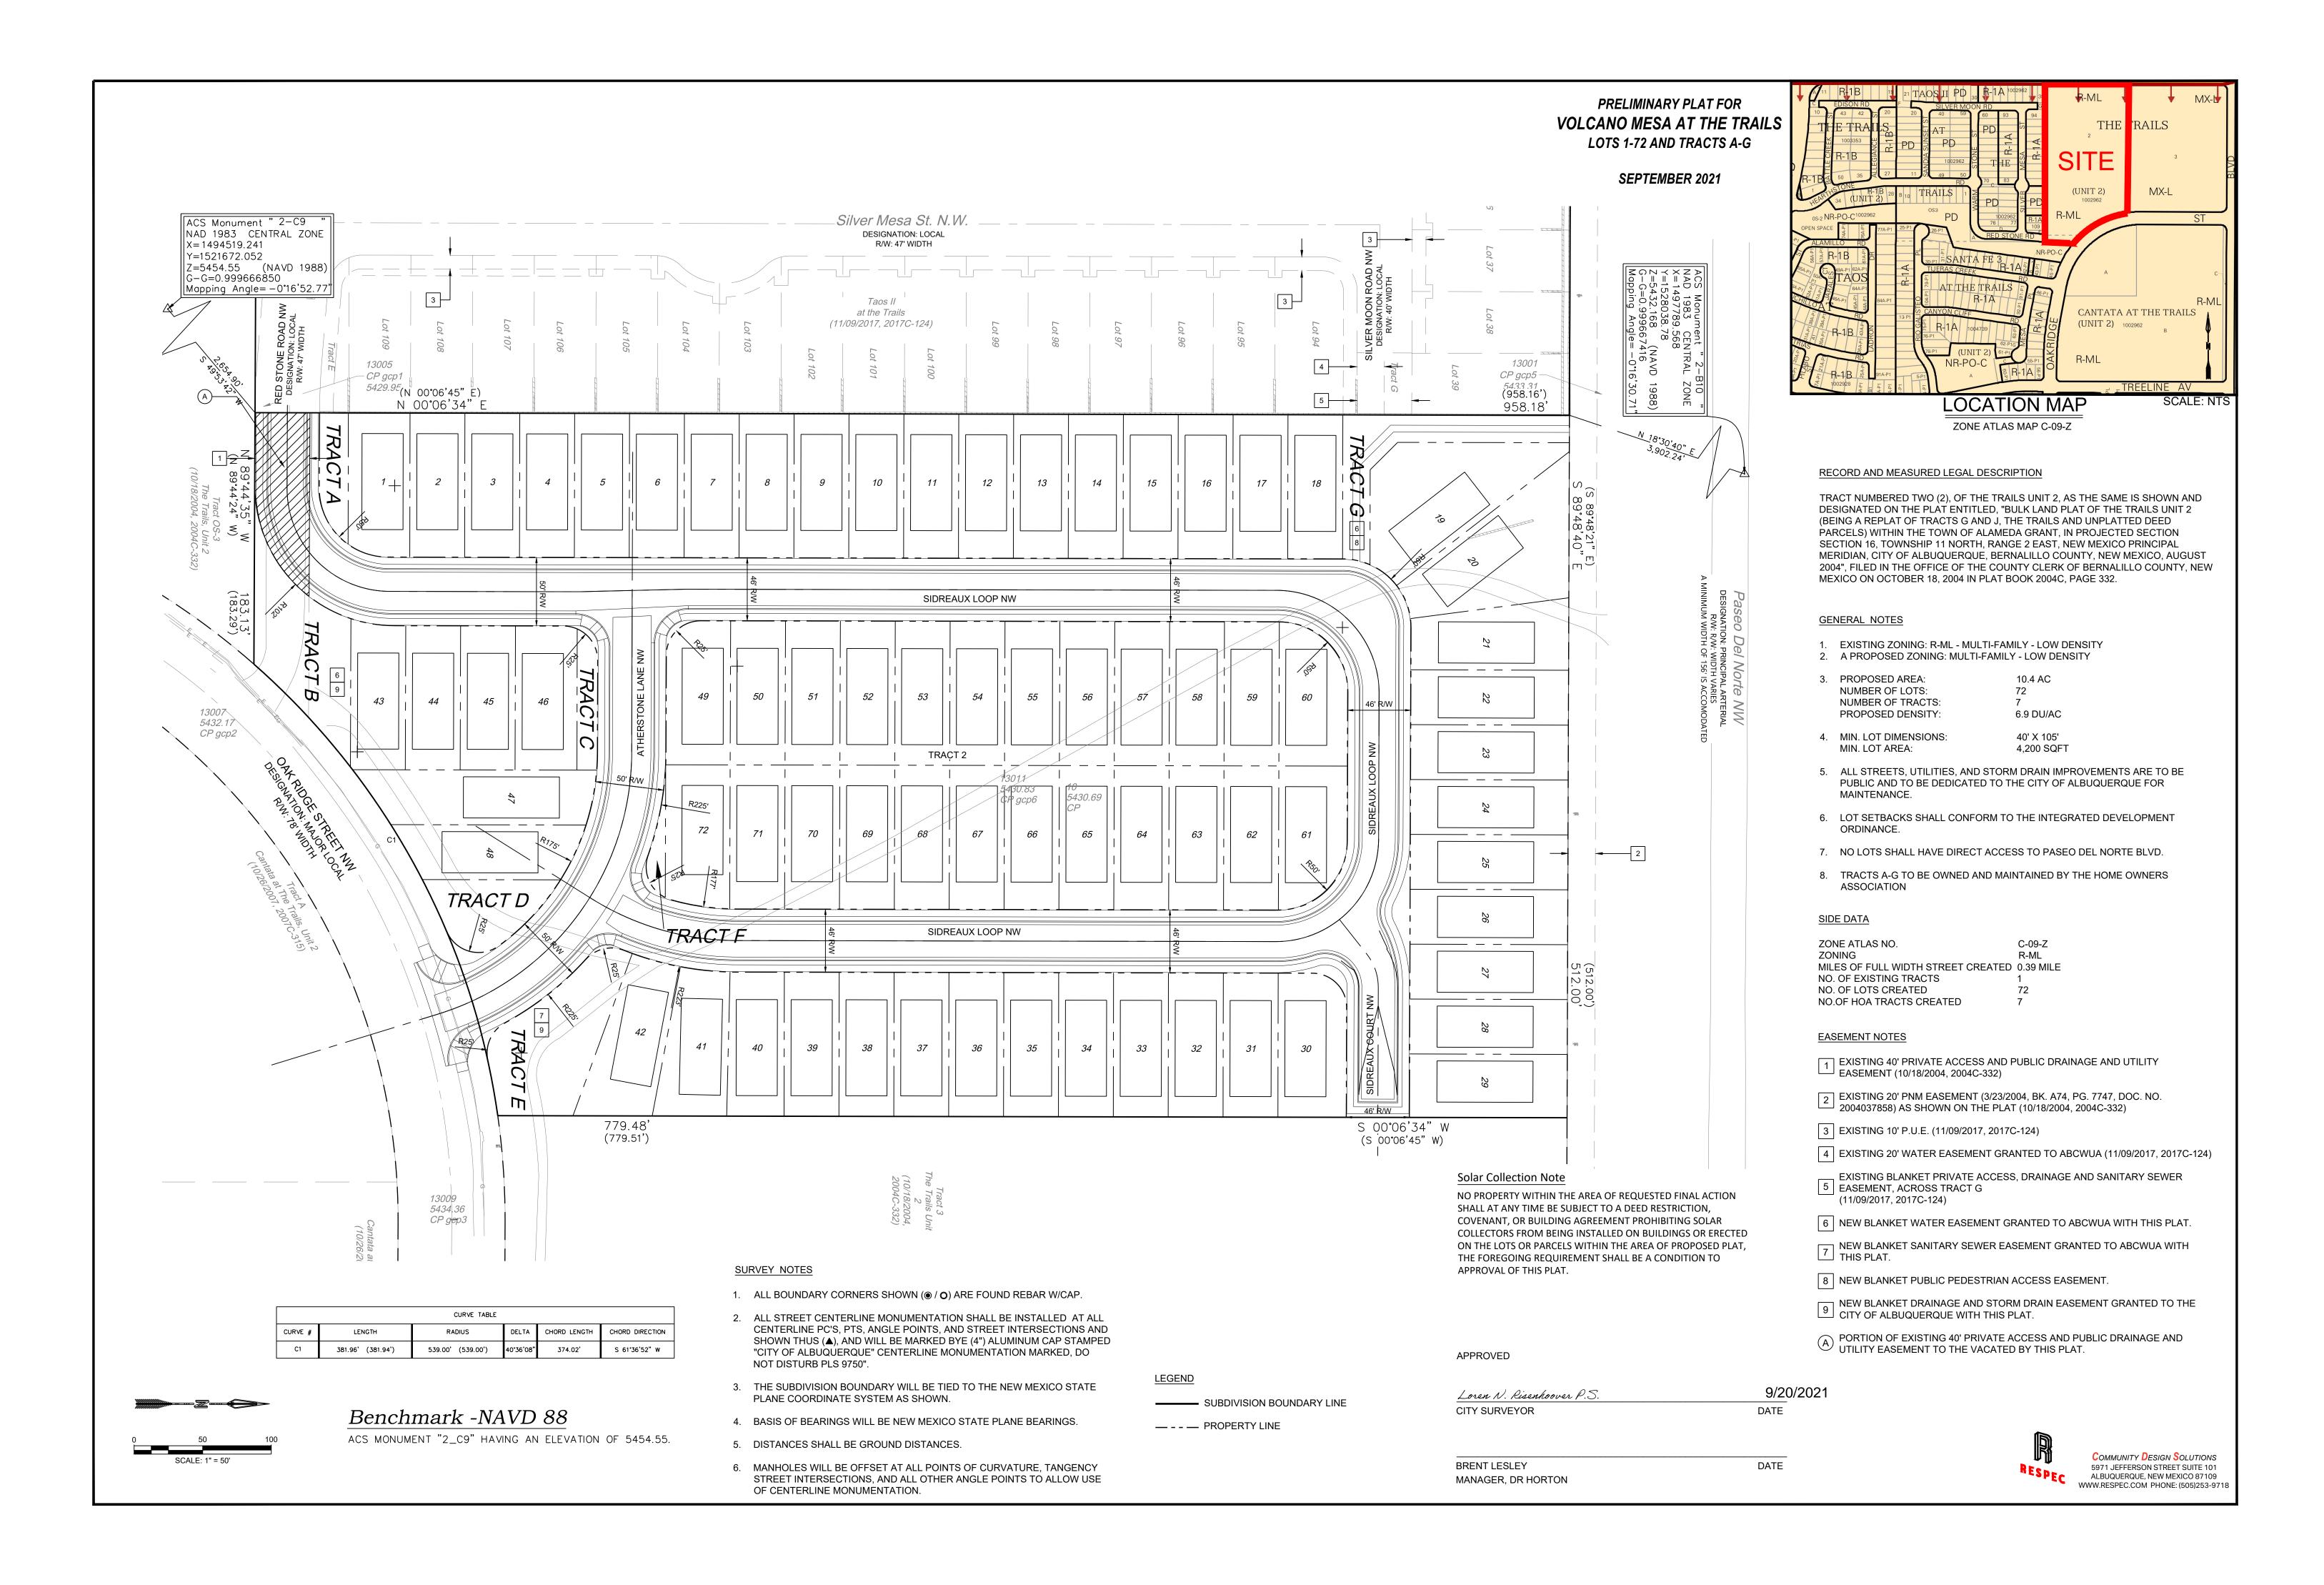

#### **SUMMARY:**

The development is located along the north side of Oakridge Street just east of Red Stone Road within the City Limits, but is outside of the Water Authority Adopted Service Area. This location is generally south of Paseo Del Norte and west of Universe Boulevard. The proposed development is a 72-unit single family subdivision.

The property lies within Pressure Zone 4W in the Corrales Trunk.

Water and wastewater service is contingent on the Developer constructing distribution and collector lines that tie to the existing infrastructure proximate to the property.

#### 1. Recitals

- **A.** DR Horton Inc. is the "Developer" and owner of certain real property located in Tract 2, The Trails Unit 2 (collectively, the "Property"). The Property is more particularly described and shown on **Exhibit A** attached hereto and incorporated herein by reference. The Property is located in the former New Mexico Utilities, Inc. ("NMUI") service area, outside the Water Authority's currently adopted Water Service Area.
- **B.** The Property will develop as approximately 72 residential lots and 7 tracts for single family housing.
- **C.** The Property is described as: existing Tract 2, The Trails Unit 2, which is proposed for subdivision as Lots 1-72 and Tracts A-G, Volcano Mesa at the Trails.
- **D.** The Property is located in Pressure Zone 4W of the Corrales Trunk.
- E. The Parties desire to agree upon terms and conditions pursuant to which the Water Authority will provide water and sanitary sewer service to the Property. As a condition of such service, the Developer shall construct, or cause to be constructed, extensions of existing public water and sanitary sewer lines and other necessary infrastructure improvements (collectively, "Facility Improvements") under all applicable plans, specifications, requirements, and standards of the Water Authority. The Serviceability Letter for the Property reflecting necessary Facility Improvements referred to in this Agreement is attached hereto as Exhibit B and incorporated herein by reference and made a term of this Agreement.
- **F.** The Facility Improvements referenced in this Agreement are <u>not</u> considered Master Plan improvements by the Water Authority. As such, reimbursement of construction costs associated with their construction will not be available through water and sewer UEC (defined below in Section 3.B) reimbursements.

#### GENERAL NOTES

- Bearings are grid based upon the New Mexico State Plane Coordinate System, Central Zone (NAD 27).
- Distances are ground.
- Record plat bearings and distances where they differ from those measured by field survey are shown in parenthesis ( ).
- All corners are a 5/8" rebar and cap stamped "HUGG L.S. 9750" unless otherwise indicated hereon.
- Albuquerque City Zone Atlas page C-9.
- U.C.L.S. Log Number 2004340101.
- No direct access to Paseo Del Norte or Universe Boulevard will be allowed.
- 7. All street centerline monumentation shall be installed at all centerline PC's, PT's, angle points and street intersections and shown thus (a). All centerline monumentation will be set using the standard four (4") aluminum monument stamped "City of Albuquerque Centerline Monument— Do not disturb, PS Number 9750" and will be set flush with the final asphalt lift.
- Manholes will be offset at all points of curvature, points of tangency, street intersections, and all other angle points to allow use of centerline monumentation.

#### SUBDIVISION DATA

- Total number of existing Tracts:
- Total number of Tracts created:
- Total mileage of full width streets created: 1,40 miles.
- Gross Subdivision acreage: 189.65 acres.
- Tracts OS-3 and OS-4 are Private Open Space Areas conveyed to the Trails Unit 2 Homeowners Association. Maintenance of said Tracts shall be the responsibility of said Trails Unit 2 Homeowners Association. There shall be no direct vehicular access from adjacent tracts, parcels or lots.